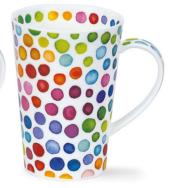

Hot Spots

fine bone china - 0.48L

Morning Song

Dovedale (strawberry)

Dovedale (harebell)

0.6L - fine bone china

Blobs!

Warm Hearts

26

Hot Spots