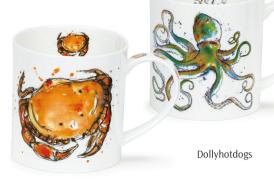

## NEVIS

fine bone china - 0.48L

Sports World

Ice Pack

Woolly Jumpers

Hop It!

Twitters

It's a Sloth's Life

Dogs' Frolics

Crash, Bang, Wallop!

Jungle Jive

Doctors & Nurses

Grizzlies

Rubbernecks

Fishy Wishy

Flexible Friends

Little Buzzers

Elephantastic!

Cuddly Koalas

Horseplay

Instrumental

Pussy Galore

Superdogs

Barking Mad