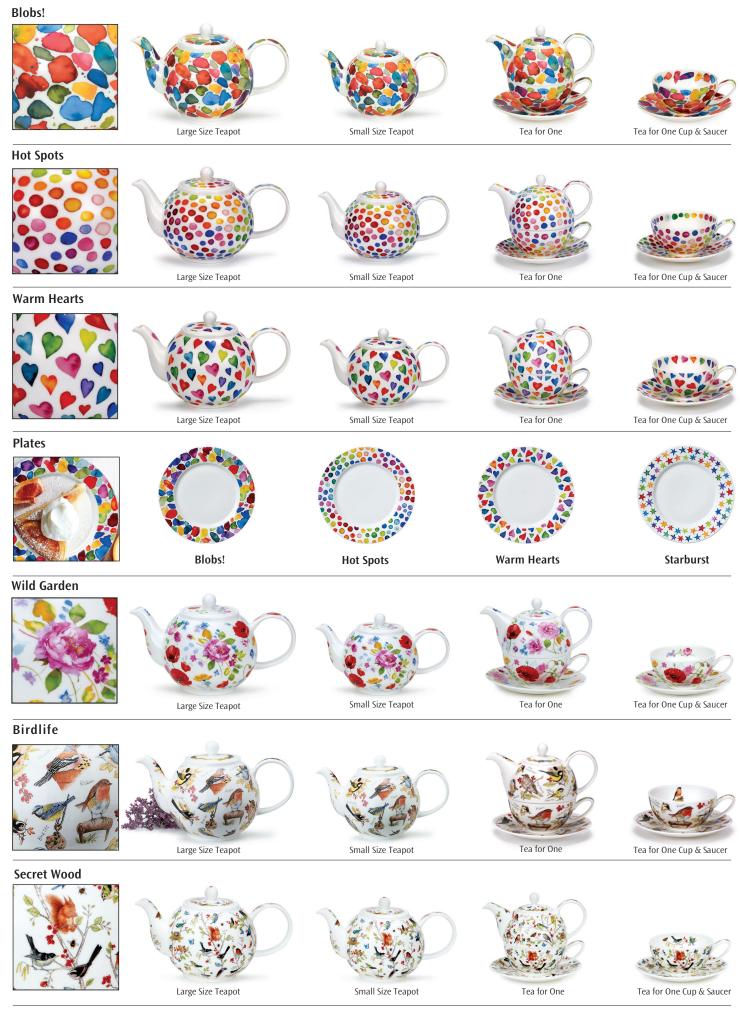

Morning Song

Dovedale (strawberry)

Dovedale (harebell)

0.6L - fine bone china

Blobs!

Warm Hearts

26

Hot Spots

#### TEAPOTS, TEACUPS & SAUCERS AND PLATES

Large Size Teapot

Small Size Teapot

Tea for One

Tea for One Cup & Saucer

 Tea for One
 Each Tea for One Cup & Saucer is also available separately.

Every Dunoon Fine Bone China Teapot, Tea for One, Teacup & Saucer and Plate is gift-boxed.