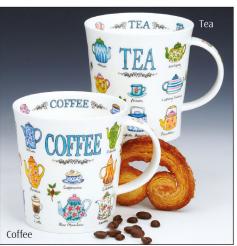

#### fine bone china - 0.5L

World of Yoga

World of Skiing

World of Birds

Our range of informative mugs will educate and astound you with unusual facts and figures.

The Planets

----

The Immune System

da

**Tropical Rainforests** 

Teeth

Physics

Music

World of Tea

Maths Made Easy

Night Sky

The Brain

The Periodic Table

tth

Map of Europe

English Grammar

Map of the World

Shipping Forecast

Women Who Changed The World

ORLD OFFEE

## FNCC

0.5L - fine bone china

World of the Horse

World of Bees

Latin Phrases

Wines of the World

Herbal Remedies

A colourful series of designs embellished with 22ct gold, featuring the twelve signs of the Zodiac and their characteristics.