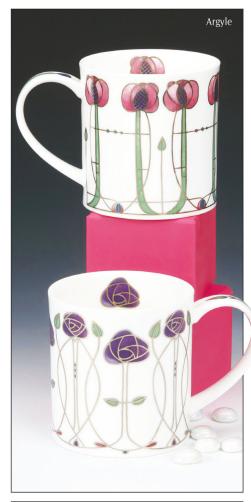

## SHETLAND INFUSER SETS

0.44L - fine bone china

Stainless Steel Infuser





INFUSER MUG















Aqua



Belle Epoque











# LOMOND

fine bone china - 0.32L



Mum You're a Star

# IOMOND

0.32L - fine bone china

















Cottage Garden













Flora Bonita

Wild Garden













### OMOND fine bone china - 0.32L



















13

Elysium



J. Summe

Ebony

Cottage Walk





• Equus

















Blingers





000







Floral Cats



Secret Wood







Ivon





# SUFFOLK

#### fine bone china - 0.31L









Flower Garden





Sonata









Floral Harmony

















### SUFFOLK 0.31L - fine bone china





Animal Life









Hedgerow Birds

















Secret Wood











# ORKNEY

#### fine bone china - 0.35L









Beneath the Waves











Floral Blooms





### ORKNEY 0.35L - fine bone china



On the Farm





## GLENCOE

#### fine bone china - 0.5L



World of Yoga



World of Skiing



World of Birds





Our range of informative mugs will educate and astound you with unusual facts and figures.





The Planets



----

The Immune System



da

**Tropical Rainforests** 



Teeth





Physics











Music

World of Tea





Maths Made Easy



Night Sky















The Brain

The Periodic Table

tth

Map of Europe



English Grammar



Map of the World









Shipping Forecast

Women Who Changed The World

ORLD OFFEE



## FNCC

0.5L - fine bone china



World of the Horse



World of Bees



Latin Phrases

Wines of the World

Herbal Remedies



A colourful series of designs em