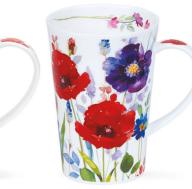

Magnolias

Flippers

Beside the Sea

-

1



## NEVIS

fine bone china - 0.48L













Sports World







Ice Pack



Woolly Jumpers







Hop It!



Twitters



It's a Sloth's Life



Dogs' Frolics



Crash, Bang, Wallop!



Jungle Jive



Doctors & Nurses



Grizzlies





Rubbernecks



Fishy Wishy



Flexible Friends



Little Buzzers





Elephantastic!



Cuddly Koalas



Horseplay



Instrumental



Pussy Galore

Superdogs

Barking Mad

24

## HENLEY

#### fine bone china - 0.6L











• Delphiniums

Lavender







Meadow Breeze







Agapanthus

Geraniums

Rosabunda



Birdlife







Morning Song



Dovedale (strawberry)



Dovedale (harebell)



0.6L - fine bone china



Blobs!

Warm Hearts

26

Hot Spots

# SHETLAND MUG

0.44L - fine bone china





Cottage Border



Wild Garden





Solitude



Warm Hearts









Catastrophe



Barking Mad



Secret Wood



27







Belle Epoque

Aqua

Ishtar

### BUTE 0.3L - fine bone china





• Ocean Paradise











Shore Life

100







Animal Breeds



. 33







1

D







Spring Flowers



Birdlife

















Aqua





Wild Garden



Rosabunda









Birdlife

# JURA



Twitters

Ice Pack

30

### FLAGS & LONDON



#### REGIONS

Born & Bred (Cairngorm Shape) available in 19 different regions



# SCOTLAND

fine bone china

Seascape

Argyle



Black Watch

Buchanan

# SCOTLAND

fine bone china



Love Scotland







 Shaggy Tails Highland Cow (OrkneyShape)



Scottish Heather (Orkney Shape)

\* 7

Scottish Thistles (Cairngorm Shape)



Scottish Thistle (Orkney Shape)



Scottish Heathers (C