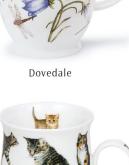

Morning Song

Dovedale (strawberry)

Dovedale (harebell)

0.6L - fine bone china

Blobs!

Warm Hearts

26

Hot Spots