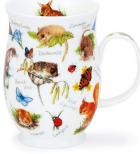

.48L







Lost World





Flower Shower



















0.48L - fine bone china









fine bone china - 0.48L

















## SHETLAND INFUSER SETS

0.44L - fine bone china

Stainless Steel Infuser





INFUSER MUG















Aqua



Belle Epoque











# LOMOND

fine bone china - 0.32L



Mum You're a Star

# IOMOND

0.32L - fine bone china

















Cottage Garden













Flora Bonita

Wild Garden













### OMOND fine bone china - 0.32L



















13

Elysium



J. Summe

Ebony

Cottage Walk





• Equus

















Blingers





000







Floral Cats



Secret Wood







Ivon





# SUFFOLK

#### fine bone china - 0.31L









Flower Garden





Sonata









Floral Harmony

















### SUFFOLK 0.31L - fine bone china





Animal Life









Hedgerow Birds

















Secret Wood











# ORKNEY

#### fine bone china - 0.35L









Beneath the Waves











Floral Blooms





### ORKNEY 0.35L - fine bone china



On the Farm





## GLENCOE

#### fine bone china - 0.5L



World of Yoga



World of Skiing



World of Birds





Our range of informative mugs will educate and astound you with unusual facts and figures.





The Planets



----

The Immune System



da

**Tropical Rainforests** 



Teeth





Physics











Music

World of Tea





Maths Made Easy



Night Sky















The Brain

The Periodic Table

tth

Map of Europe



English Grammar



Map of the World









Shipping Forecast

Women Who Changed The World

ORLD OFFEE



## FNCC

0.5L - fine bone china



World o