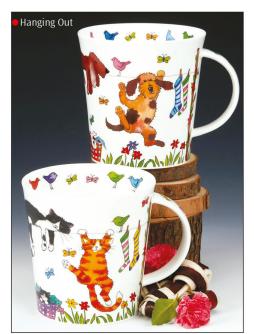

## NEVIS

fine bone china - 0.48L

Sports World

Ice Pack

Woolly Jumpers

Hop It!

Twitters

It's a Sloth's Life

Dogs' Frolics

Crash, Bang, Wallop!

Jungle Jive

Doctors & Nurses

Grizzlies

Rubbernecks

Fishy Wishy

Flexible Friends

Little Buzzers

Elephantastic!

Cuddly Koalas

Horseplay

Instrumental

Pussy Galore

Superdogs

Barking Mad