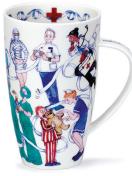

## NEVIS

fine bone china - 0.48L

Sports World

Ice Pack

Woolly Jumpers

Hop It!

Twitters

It's a Sloth's Life

Dogs' Frolics

Crash, Bang, Wallop!

Jungle Jive

Doctors & Nurses

Grizzlies

Rubbernecks

Fishy Wishy

Flexible Friends