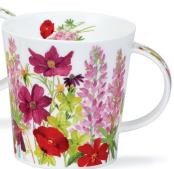

#### fine bone china - 0.6L

• Delphiniums

Lavender

Meadow Breeze

Agapanthus

Geraniums

Rosabunda

Birdlife