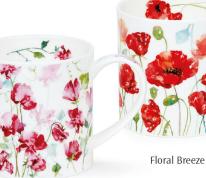

## HENLEY

#### fine bone china - 0.6L

• Delphiniums

Lavender

Meadow Breeze

Agapanthus

Geraniums

Rosabunda

Birdlife

Morning Song

Dovedale (strawberry)

Dovedale (harebell)

0.6L - fine bone china

Blobs!

Warm Hearts

26

Hot Spots