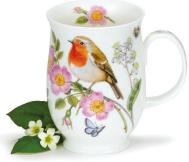

World





Flower Shower



















0.48L - fine bone china









fine bone china - 0.48L

















## SHETLAND INFUSER SETS

0.44L - fine bone china

Stainless Steel Infuser





INFUSER MUG















Aqua



Belle Epoque











# LOMOND

fine bone china - 0.32L



Mum You're a Star

# IOMOND

0.32L - fine bone china

















Cottage Garden













Flora Bonita

Wild Garden













### OMOND fine bone china - 0.32L



















13

Elysium



J. Summe

Ebony

Cottage Walk





• Equus

















Blingers





000







Floral Cats



Secret Wood







Ivon





# SUFFOLK

#### fine bone china - 0.31L









Flower Garden





Sonata









Floral Harmony

















### SUFFOLK 0.31L - fine bone china





Animal Life









Hedgerow Birds

















Secret Wood











# ORKNEY

#### fine bone china - 0.35L









Beneath the Waves











Floral Blooms





### ORKNEY 0.35L - fine bone china



On the Farm





## GLENCOE

#### fine bone china - 0.5L



World of Yoga



World of Skiing



World of Birds





Our range of informative mugs will educate and astound you with unusual facts and figures.





The Planets



----

The Immune System



da

**Tropical Rainforests** 



Teeth





Physics











Music

World of Tea





Maths Made Easy



Night Sky















The Brain

The Periodic Table

tth

Map of Europe



English Grammar



Map of the World









Shipping Forecast

Women Who Changed The World

ORLD OFFEE



## FNCC

0.5L - fine bone china



World of the Horse



Wo