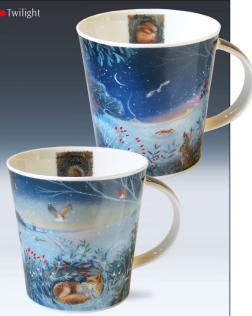

Morning Song

Dovedale (strawberry)

Dovedale (harebell)

0.6L - fine bone china

Blobs!

Warm Hearts

26

Hot Spots