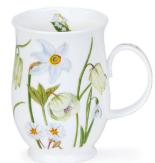

## BRAEMAR

Wild Blackberries

Passiflora

Wild Strawberries

Amour en Cage

Trailing Flowers

| BRAEMAR                             | 1-2   |
|-------------------------------------|-------|
| SKYE                                | 3-4   |
| CAIRNGORM                           | 5-9   |
| SHETLAND INFUSER SETS               | 10    |
| LOMOND                              | 11-14 |
| SUFFOLK                             | 15-16 |
| ORKNEY                              | 17-18 |
| GLENCOE                             | 19-20 |
| NEVIS                               | 21-23 |
| HENLEY                              | 24-26 |
| ISLAY                               | 26    |
| SHETLAND MUG                        | 27    |
| BUTE                                | 28    |
| JURA                                | 29-30 |
| FLAGS & LONDON                      | 31    |
| REGIONS                             | 31    |
| SCOTLAND                            | 32-34 |
| TEAPOTS & PLATES                    | 35-36 |
| TEACUPS & SAUCERS                   | 35-36 |
| CHRISTMAS                           | 37    |
| DUNOON 50 <sup>th</sup> ANNIVERSARY | 37    |
|                                     |       |