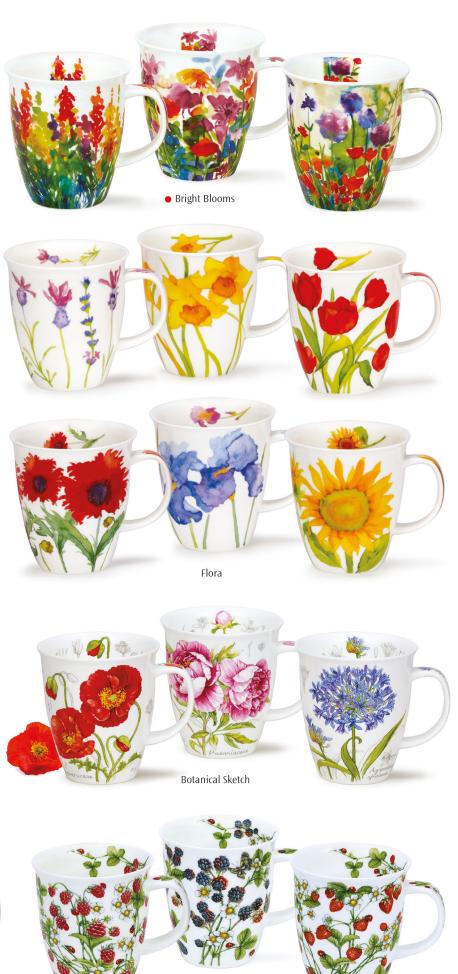

#### CAIRNGORN Λ

0.48L - fine bone china

#### fine bone china - 0.48L

Lost World

Flower Shower

0.48L - fine bone china

fine bone china - 0.48L