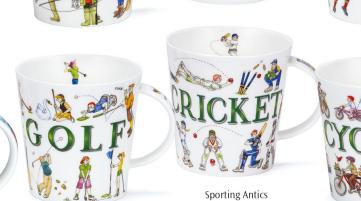

## NEVIS

fine bone china - 0.48L

Sports World

Ice Pack

Woolly Jumpers

Hop It!

Twitters

It's a Sloth's Life