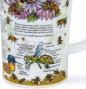

## FNCC

0.5L - fine bone china

World of the Horse

World of Bees

Latin Phrases

Wines of the World

Herbal Remedies

A colourful series of designs embellished with 22ct gold, featuring the twelve signs of the Zodiac and their characteristics.