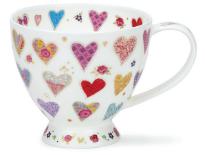

Morning Song

Dovedale (strawberry)

Dovedale (harebell)

0.6L - fine bone china

Blobs!

Warm Hearts

26

Hot Spots

# SHETLAND MUG

0.44L - fine bone china

Cottage Border

Wild Garden

Solitude

Warm Hearts

Catastrophe

Barking Mad