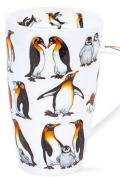

## GLENCOE

#### fine bone china - 0.5L

World of Yoga

World of Skiing

World of Birds

Our range of informative mugs will educate and astound you with unusual facts and figures.

The Planets

----

The Immune System