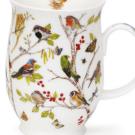

NEVIS

fine bone china - 0.48L

Wild Fruits

# NEVIS

fine bone china - 0.48L

Fal

Magnolias

Flippers

Beside the Sea

-

1

## NEVIS

fine bone china - 0.48L

Sports World

Ice Pack

Woolly Jumpers

Hop It!

Twitters

It's a Sloth's Life