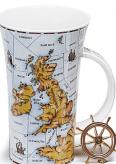

# SCOTLAND

fine bone china

Seascape

Argyle

Black Watch

Buchanan

# SCOTLAND

fine bone china

Love Scotland

 Shaggy Tails Highland Cow (OrkneyShape)

Scottish Heather (Orkney Shape)

\* 7

Scottish Thistles (Cairngorm Shape)

Scottish Thistle (Orkney Shape)

Scottish Heathers (Cairngorm Shape)

Saltire

Scotland Born & Bred

Scotland

Edinburgh (Glencoe Shape)

Scottish Whisky

Tour of Scotland

Castles of Scotland

# SCOTLAND

fine bone china