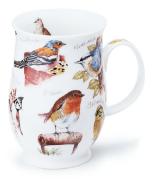

## HENLEY

#### fine bone china - 0.6L

• Delphiniums

Lavender

Meadow Breeze

Agapanthus

Geraniums

Rosabunda

Birdlife

Morning Song

Dovedale (strawberry)

Dovedale (harebell)

0.6L - fine bone china

Blobs!

Warm Hearts

26

Hot Spots