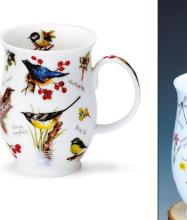

#### CAIRNGORN Λ

0.48L - fine bone china

#### fine bone china - 0.48L

Lost World

Flower Shower

0.48L - fine bone china

fine bone china - 0.48L