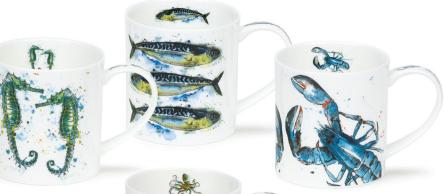

NEVIS

fine bone china - 0.48L

Wild Fruits

# NEVIS

fine bone china - 0.48L

Fal

Magnolias

Flippers

Beside the Sea

-

1

## NEVIS

fine bone china - 0.48L

Sports World

Ice Pack

Woolly Jumpers

Hop It!

Twitters

It's a Sloth's Life