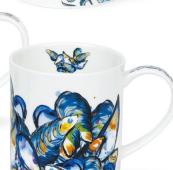

NEVIS

fine bone china - 0.48L

Wild Fruits

# NEVIS

fine bone china - 0.48L

Fal

Magnolias

Flippers

Beside the Sea

-

1