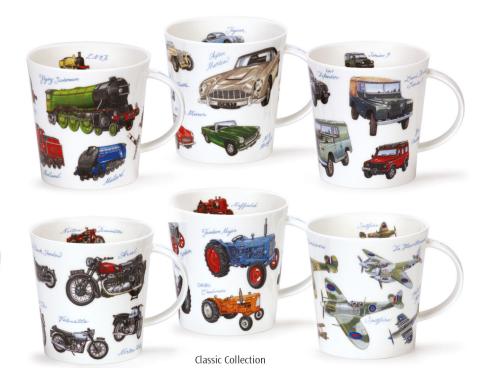

#### CAIRNGORN Λ

0.48L - fine bone china

#### fine bone china - 0.48L

Lost World

Flower Shower

0.48L - fine bone china

fine bone china - 0.48L