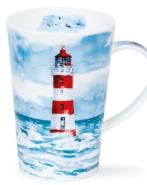

## NEVIS

fine bone china - 0.48L

Sports World

Ice Pack

Woolly Jumpers

Hop It!

Twitters

It's a Sloth's Life