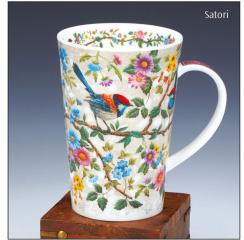

## SHETLAND INFUSER SETS

0.44L - fine bone china

Stainless Steel Infuser

INFUSER MUG

Aqua

Belle Epoque