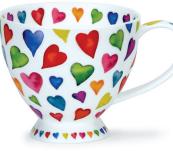

Morning Song

Dovedale (strawberry)

Dovedale (harebell)

0.6L - fine bone china

Blobs!

Warm Hearts

26

Hot Spots

# SHETLAND MUG

0.44L - fine bone china

Cottage Border

Wild Garden

Solitude

Warm Hearts

Catastrophe

Barking Mad