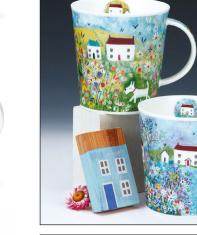

# LOMOND

fine bone china - 0.32L

Mum You're a Star

# IOMOND

0.32L - fine bone china

Cottage Garden

Flora Bonita

Wild Garden

### OMOND fine bone china - 0.32L

13

Elysium

J. Summe

Ebony

Cottage Walk

• Equus

Blingers

000

Floral Cats

Secret Wood

Ivon