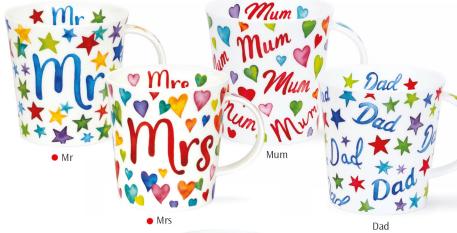

#### REGIONS

Born & Bred (Cairngorm Shape) available in 19 different regions

# SCOTLAND

fine bone china

Seascape

Argyle

Black Watch

Buchanan

# SCOTLAND

fine bone china

Love Scotland

 Shaggy Tails Highland Cow (OrkneyShape)

Scottish Heather (Orkney Shape)

\* 7

Scottish Thistles (Cairngorm Shape)

Scottish Thistle (Orkney Shape)

Scottish Heathers (Cairngorm Shape)

Saltire

Scotland Born & Bred

Scotland

Edinburgh (Glencoe Shape)

Scottish Whisky

Tour of Scotland

Castles of Scotland