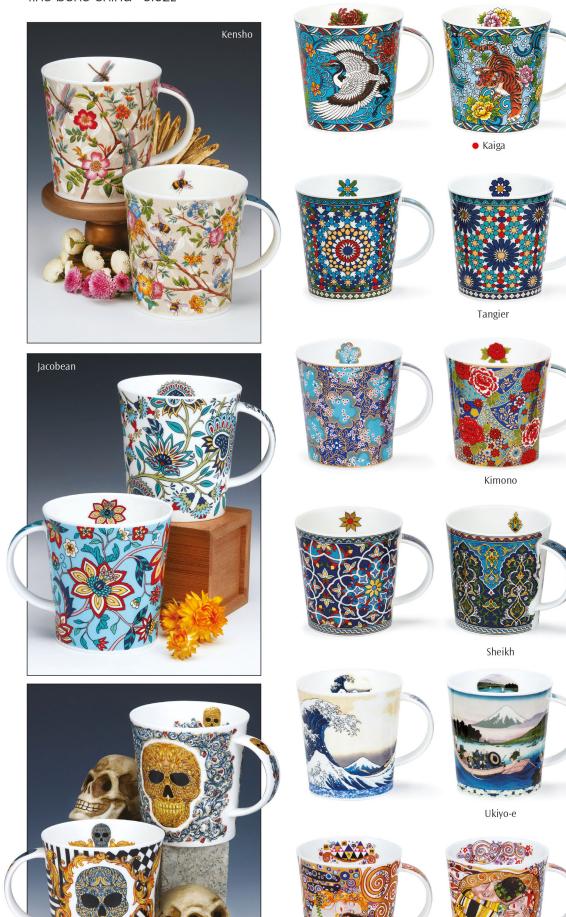

#### fine bone china - 0.5L

World of Yoga

World of Skiing

World of Birds

Our range of informative mugs will educate and astound you with unusual facts and figures.

The Planets

----

The Immune System

da

**Tropical Rainforests** 

Teeth

Physics

Music

World of Tea

Maths Made Easy

Night Sky

The Brain

The Periodic Table

tth

Map of Europe

English Grammar

Map of the World

Shipping Forecast

Women Who Changed The World

## FNCC

0.5L - fine bone china

World of the Horse

World of Bees

Latin Phrases

Wines of the World

Herbal Remedies

A colourful series of designs embellished with 22ct gold, featuring the twelve signs of the Zodiac and their characteristics.