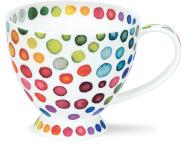

Hot Spots

fine bone china - 0.48L

Morning Song

Dovedale (strawberry)

Dovedale (harebell)

0.6L - fine bone china

Blobs!

Warm Hearts

26

Hot Spots