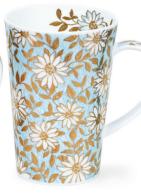

## BRAEMAR

0.33L - fine bone china

Vintage Blue

Vintage Garden

• Wisteria

Vintage Gold

Vintage Rose

SKYE fine bone china - 0.45L