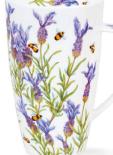

#### fine bone china - 0.6L

• Delphiniums

Lavender

Meadow Breeze

Agapanthus

Geraniums

Rosabunda

Birdlife