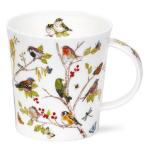

# SKYE

Floral Burst

Iris

Papaver

Wild Garden

Feel the Love

Whoops!

Warm Hearts

Hot Spots

fine bone china - 0.48L