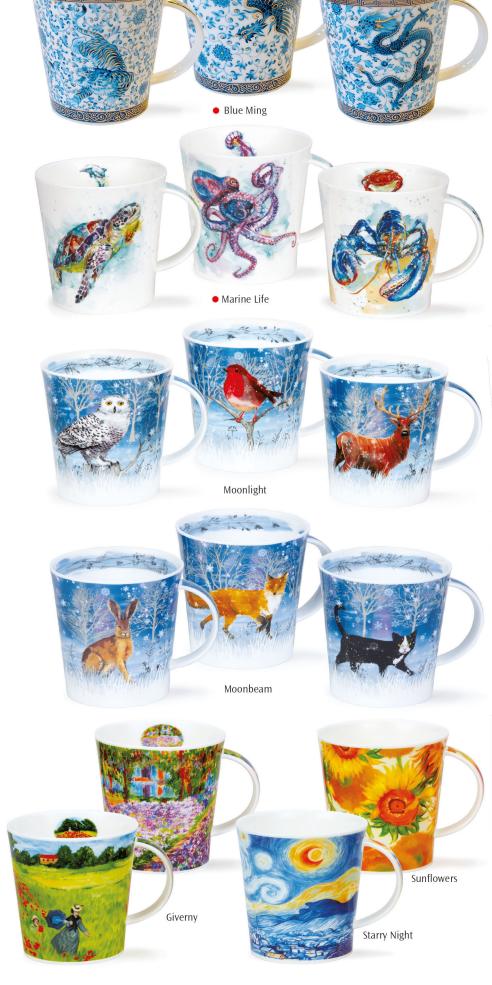

#### fine bone china - 0.5L

World of Yoga

World of Skiing

World of Birds

Our range of informative mugs will educate and astound you with unusual facts and figures.

The Planets

----

The Immune System

da

**Tropical Rainforests** 

Teeth

Physics

Music

World of Tea

Maths Made Easy

Night Sky

The Brain

The Periodic Table

tth

Map of Europe

English Grammar

Map of the World

Shipping Forecast

Women Who Changed The World

## FNCC

0.5L - fine bone china

World of the Horse

World of Bees

Latin Phrases

Wines of the World

Herbal Remedies

A colourful series of designs embellished with 22ct gold, featuring the twelve signs of the Zodiac and their characteristics.