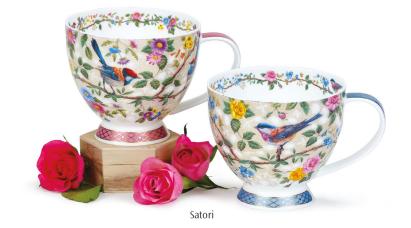

#### CAIRNGORN Λ

0.48L - fine bone china

#### fine bone china - 0.48L

Lost World

Flower Shower

0.48L - fine bone china

fine bone china - 0.48L