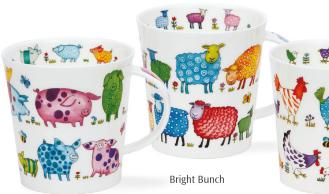

-34 |
| TEAPOTS & PLATES                    | 35-36 |
| TEACUPS & SAUCERS                   | 35-36 |
| CHRISTMAS                           | 37    |
| DUNOON 50 <sup>th</sup> ANNIVERSARY | 37    |
|                                     |       |



Gift-boxes are available to suit all our Fine Bone China mugs.

## BRAEMAR

0.33L - fine bone china



Vintage Blue



Vintage Garden



• Wisteria



Vintage Gold



Vintage Rose













SKYE fine bone china - 0.45L













Roseanne



Fleurs (Pink)

2 Your

Aqua

LIBRAR

Amara



Fleurs (Blue)



Delft Blue



Belle Epoque

3

# SKYE





Floral Burst



Iris



Papaver





Wild Garden



Feel the Love



Whoops!



Warm Hearts



Hot Spots







fine bone china - 0.48L



#### CAIRNGORN Λ

0.48L - fine bone china

























#### fine bone china - 0.48L







Lost World





Flower Shower



















0.48L - fine bone china









fine bone china - 0.48L

















## SHETLAND INFUSER SETS

0.44L - fine bone china

Stainless Steel Infuser





INFUSER MUG















Aqua



Belle Epoque











# LOMOND

fine bone china - 0.32L



Mum You're a Star

# IOMOND

0.32L - fine bone china

















Cottage Garden













Flora Bonita

Wild Garden













### OMOND fine bone china - 0.32L



















13

Elysium



J. Summe

Ebony

Cottage Walk





• Equus

















Blingers





000







Floral Cats



Secret Wood







Ivon





# SUFFOLK

#### fine bone china - 0.31L









Flower Garden





Sonata









Floral Harmony

















### SUF