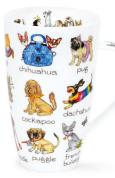

## GLENCOE

#### fine bone china - 0.5L

World of Yoga

World of Skiing

World of Birds

Our range of informative mugs will educate and astound you with unusual facts and figures.

The Planets

----

The Immune System