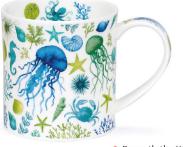

## SHETLAND INFUSER SETS

0.44L - fine bone china

Stainless Steel Infuser





INFUSER MUG















Aqua



Belle Epoque











# LOMOND

fine bone china - 0.32L



Mum You're a Star

# IOMOND

0.32L - fine bone china

















Cottage Garden













Flora Bonita

Wild Garden













### OMOND fine bone china - 0.32L



















13

Elysium



J. Summe

Ebony

Cottage Walk





• Equus

















Blingers





000







Floral Cats



Secret Wood







Ivon





# SUFFOLK

#### fine bone china - 0.31L









Flower Garden





Sonata









Floral Harmony

















### SUFFOLK 0.31L - fine bone china





Animal Life









Hedgerow Birds

















Secret Wood











# ORKNEY

#### fine bone china - 0.35L









Beneath the Waves











Floral Blooms





### ORKNEY 0.35L - fine bone china



On the Farm





## GLENCOE

#### fine bone china - 0.5L



World of Yoga



World of Skiing



World of Birds





Our range of informative mugs will educate and astound you with unusual facts and figures.





The Planets



----

The Immune System



da

**Tropical Rainforests** 



Teeth





Physics











Music

World of Tea





Maths Made Easy



Night Sky















The Brain

The Periodic Table

tth

Map of Europe



English Grammar



Map of the World









Shipping Forecast

Women Who Changed The World

ORLD OFFEE



## FNCC

0.5L - fine bone china



World of the Horse



World of Bees



Latin Phrases

Wines of the World

Herbal Remedies



A colourful series of designs embell