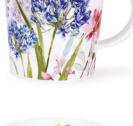

## HENLEY

#### fine bone china - 0.6L

• Delphiniums

Lavender

Meadow Breeze

Agapanthus

Geraniums

Rosabunda

Birdlife