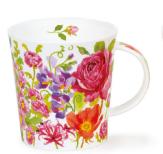

## BRAEMAR

0.33L - fine bone china

Vintage Blue

Vintage Garden

• Wisteria

Vintage Gold

Vintage Rose

SKYE fine bone china - 0.45L

Roseanne

Fleurs (Pink)

2 Your

Aqua

LIBRAR

Amara

Fleurs (Blue)

Delft Blue

Belle Epoque

3