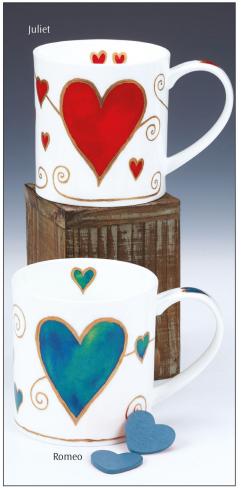

## NEVIS

fine bone china - 0.48L

Sports World

Ice Pack

Woolly Jumpers

Hop It!

Twitters

It's a Sloth's Life

Dogs' Frolics

Crash, Bang, Wallop!

Jungle Jive

Doctors & Nurses

Grizzlies

Rubbernecks

Fishy Wishy

Flexible Friends

Little Buzzers

Elephantastic!

Cuddly Koalas

Horseplay

Instrumental

Pussy Galore

Superdogs

Barking Mad