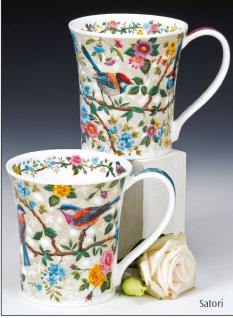

Fishy Wishy



Flexible Friends



Little Buzzers





Elephantastic!



Cuddly Koalas



Horseplay



Instrumental



Pussy Galore

Superdogs

Barking Mad

24

## HENLEY

#### fine bone china - 0.6L











• Delphiniums

Lavender







Meadow Breeze







Agapanthus

Geraniums

Rosabunda



Birdlife







Morning Song



Dovedale (strawberry)



Dovedale (harebell)



0.6L - fine bone china



Blobs!

Warm Hearts

26

Hot Spots

# SHETLAND MUG

0.44L - fine bone china





Cottage Border



Wild Garden





Solitude



Warm Hearts









Catastrophe



Barking Mad



Secret Wood



27







Belle Epoque

Aqua

Ishtar

### BUTE 0.3L - fine bone china





• Ocean Paradise











Shore Life

100







Animal Breeds



. 33







1

D







Spring Flowers



Birdlife

















Aqua





Wild Garden



Rosabunda









Birdlife

# JURA



Twitters

Ice Pack

30

### FLAGS & LONDON



#### REGIONS

Born & Bred (Cairngorm Shape) available in 19 different regions



# SCOTLAND

fine bone china

Seascape

Argyle



Black Watch

Buchanan

# SCOTLAND

fine bone china



Love Scotland







 Shaggy Tails Highland Cow (OrkneyShape)



Scottish Heather (Orkney Shape)

\* 7

Scottish Thistles (Cairngorm Shape)



Scottish Thistle (Orkney Shape)



Scottish Heathers (Cairngorm Shape)



Saltire





Scotland Born & Bred



Scotland



Edinburgh (Glencoe Shape)





Scottish Whisky



Tour of Scotland

Castles of Scotland

# SCOTLAND

fine bone china



#### TEAPOTS, TEACUPS & SAUCERS AND PLATES





Large Size Teapot

Small Size Teapot

Tea for One

Tea for O