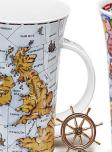

# SCOTLAND

fine bone china

Seascape

Argyle

Black Watch

Buchanan

# SCOTLAND

fine bone china

Love Scotland

 Shaggy Tails Highland Cow (OrkneyShape)

Scottish Heather (Orkney Shape)

\* 7

Scottish Thistles (Cairngorm Shape)

Scottish Thistle (Orkney Shape)

Scottish Heathers (Cairngorm Shape)

Saltire

Scotland Born & Bred

Scotland

Edinburgh (Glencoe Shape)

Scottish Whisky

Tour of Scotland

Castles of Scotland