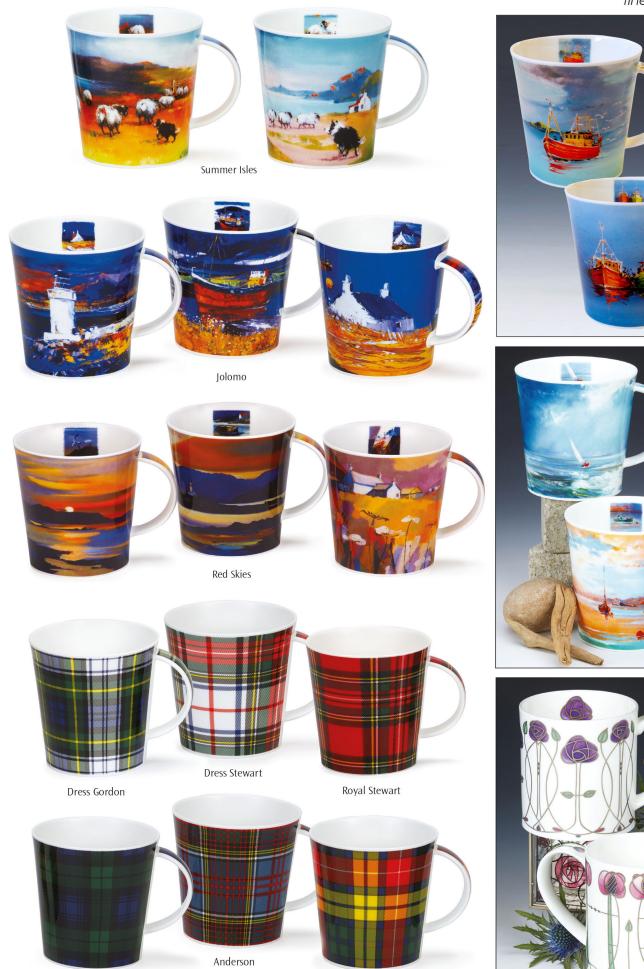

#### CAIRNGORN Λ

0.48L - fine bone china

#### fine bone china - 0.48L

Lost World

Flower Shower

0.48L - fine bone china

fine bone china - 0.48L

## GLENCOE

#### fine bone china - 0.5L

World of Yoga

World of Skiing

World of Birds

Our range of informative mugs will educate and astound you with unusual facts and figures.

The Planets

----

The Immune System

# SCOTLAND

fine bone china

Seascape

Argyle

Black Watch

Buchanan