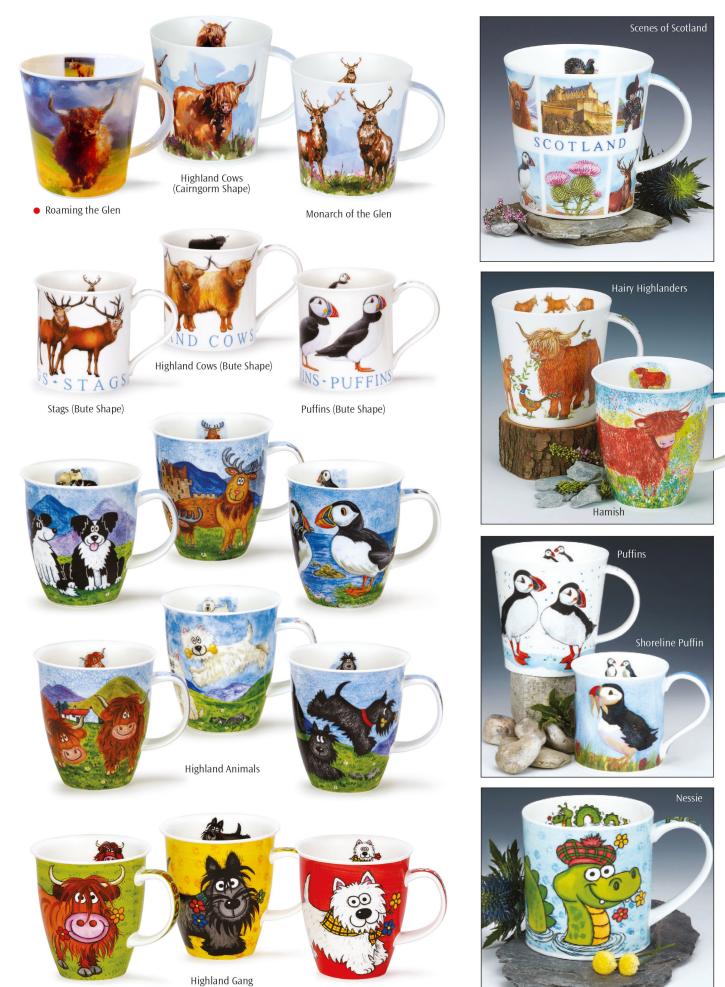

# SCOTLAND

fine bone china

Seascape

Argyle

Black Watch

Buchanan

# SCOTLAND

fine bone china

Love Scotland

 Shaggy Tails Highland Cow (OrkneyShape)

Scottish Heather (Orkney Shape)

\* 7

Scottish Thistles (Cairngorm Shape)

Scottish Thistle (Orkney Shape)

Scottish Heathers (Cairngorm Shape)

Saltire

Scotland Born & Bred

Scotland

Edinburgh (Glencoe Shape)

Scottish Whisky

Tour of Scotland

Castles of Scotland

# SCOTLAND

fine bone china