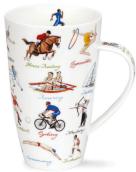

## NEVIS

fine bone china - 0.48L

Sports World

Ice Pack

Woolly Jumpers

Hop It!

Twitters

It's a Sloth's Life