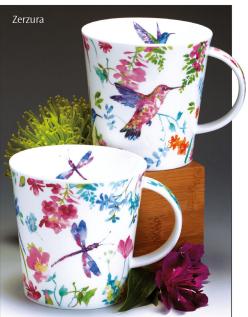

#### CAIRNGORN Λ

0.48L - fine bone china

#### fine bone china - 0.48L

Lost World

Flower Shower

0.48L - fine bone china

fine bone china - 0.48L