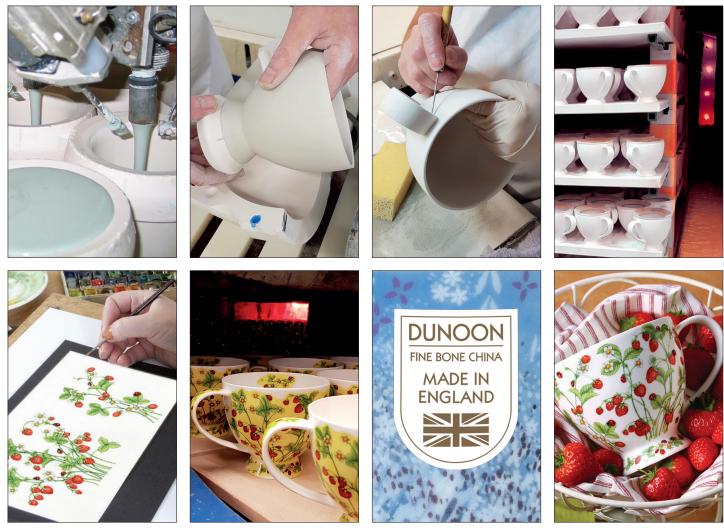

#### CUSTOM-PRINTED MUGS

fine bone china

Our custom-printing service gives you the opportunity to commission your own unique mugs. Ideal as company-promotional and gift items, or as souvenirs and commemorations, Dunoon custom-made mugs can be produced on all our standard Fine Bone China shapes.

Our minimum order is 360 pcs per design (+/- 10% ex-kiln) and prices are dependent on artwork. Please contact us for artwork requirements or alternatively we have a Design Team that can produce artwork specifically to your brief.

On receipt of the artwork we would be able to give you a firm quotation. Once we have confirmed the price and have your written acceptance to proceed, we would then produce a 'cold-water' mock up sample mug for your approval before progressing to a ceramic proof.

Lead times on 'specially-printed mugs' from receipt of order to despatch of the order would be approximately 10 weeks. (If we need to go to 2nd, 3rd or even 4th proof sample before unconditional approval is received, this would add to the lead time).