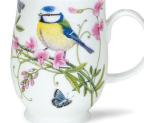

#### fine bone china - 0.6L

• Delphiniums

Lavender

Meadow Breeze

Agapanthus

Geraniums

Rosabunda

Birdlife