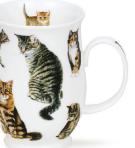

#### fine bone china - 0.48L







Lost World





Flower Shower



















0.48L - fine bone china









fine bone china - 0.48L

















## SHETLAND INFUSER SETS

0.44L - fine bone china

Stainless Steel Infuser





INFUSER MUG















Aqua



Belle Epoque











# LOMOND

fine bone china - 0.32L



Mum You're a Star

# IOMOND

0.32L - fine bone china

















Cottage Garden













Flora Bonita

Wild Garden













### OMOND fine bone china - 0.32L



















13

Elysium



J. Summe

Ebony

Cottage Walk





• Equus

















Blingers





000







Floral Cats



Secret Wood







Ivon





# SUFFOLK

#### fine bone china - 0.31L









Flower Garden





Sonata









Floral Harmony

















### SUFFOLK 0.31L - fine bone china





Animal Life









Hedgerow Birds

















Secret Wood











# ORKNEY

#### fine bone china - 0.35L









Beneath the Waves











Floral Blooms





### ORKNEY 0.35L - fine bone china



On the Farm





## GLENCOE

#### fine bone china - 0.5L



World of Yoga



World of Skiing



World of Birds





Our range of informative mugs will educate and astound you with unusual facts and figures.





The Planets



----

The Immune System



da

**Tropical Rainforests** 



Teeth





Physics











Music

World of Tea





Maths Made Easy



Night Sky















The Brain

The Periodic Table

tth

Map of Europe



English Grammar



Map of the World









Shipping Forecast

Women Who Changed The World

ORLD OFFE