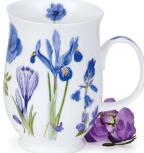

# SKYE

Floral Burst

Iris

Papaver

Wild Garden

Feel the Love

Whoops!

Warm Hearts