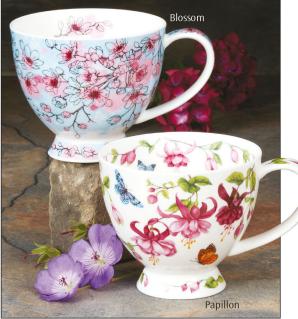

#### fine bone china - 0.48L

Lost World

Flower Shower

0.48L - fine bone china

fine bone china - 0.48L