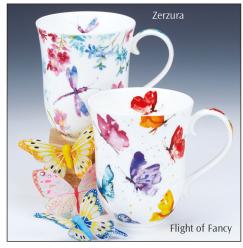

#### fine bone china - 0.48L

Lost World

Flower Shower

0.48L - fine bone china

fine bone china - 0.48L