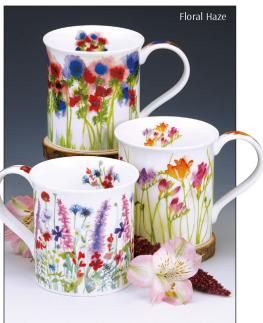

#### fine bone china - 0.6L

• Delphiniums

Lavender

Meadow Breeze

Agapanthus

Geraniums

Rosabunda

Birdlife

Morning Song

Dovedale (strawberry)

Dovedale (harebell)

0.6L - fine bone china

Blobs!

Warm Hearts

26

Hot Spots