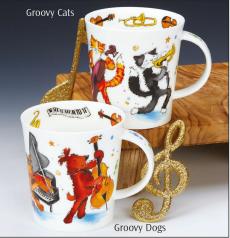

## NEVIS

fine bone china - 0.48L

Sports World

Ice Pack

Woolly Jumpers

Hop It!

Twitters

It's a Sloth's Life

Dogs' Frolics

Crash, Bang, Wallop!

Jungle Jive

Doctors & Nurses

Grizzlies

Rubbernecks

Fishy Wishy

Flexible Friends

Little Buzzers

Elephantastic!

Cuddly Koalas

Horseplay

Instrumental

Pussy Galore

Superdogs

Barking Mad