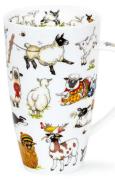

# ORKNEY

#### fine bone china - 0.35L

Beneath the Waves

Floral Blooms

### ORKNEY 0.35L - fine bone china

On the Farm