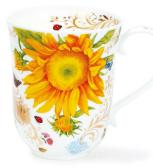

#### fine bone china - 0.48L

Lost World

Flower Shower

0.48L - fine bone china

fine bone china - 0.48L