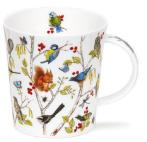

#### CAIRNGORN Λ

0.48L - fine bone china

#### fine bone china - 0.48L

Lost World

Flower Shower

0.48L - fine bone china

fine bone china - 0.48L