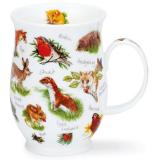

0.48L







Lost World





Flower Shower



















0.48L - fine bone china









fine bone china - 0.48L

















## SHETLAND INFUSER SETS

0.44L - fine bone china

Stainless Steel Infuser





INFUSER MUG















Aqua



Belle Epoque











# LOMOND

fine bone china - 0.32L



Mum You're a Star

# IOMOND

0.32L - fine bone china

















Cottage Garden













Flora Bonita

Wild Garden













### OMOND fine bone china - 0.32L



















13

Elysium



J. Summe

Ebony

Cottage Walk





• Equus

















Blingers





000







Floral Cats



Secret Wood







Ivon





# SUFFOLK

#### fine bone china - 0.31L









Flower Garden





Sonata









Floral Harmony

















### SUFFOLK 0.31L - fine bone china





Animal Life









Hedgerow Birds

















Secret Wood











# ORKNEY

#### fine bone china - 0.35L









Beneath the Waves











Floral Blooms





### ORKNEY 0.35L - fine bone china



On the Farm





## GLENCOE

#### fine bone china - 0.5L



World of Yoga



World of Skiing



World of Birds





Our range of informative mugs will educate and astound you with unusual facts and figures.





The Planets



----

The Immune System



da

**Tropical Rainforests** 



Teeth





Physics











Music

World of Tea





Maths Made Easy



Night Sky















The Brain

The Periodic Table

tth

Map of Europe



English Grammar



Map of the World









Shipping Forecast

Women Who Changed The World

ORLD OFFEE



## FNCC

0.5L - fine bone china



World