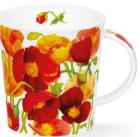

Hot Spots

fine bone china - 0.48L

Morning Song

Dovedale (strawberry)

Dovedale (harebell)

0.6L - fine bone china

Blobs!

Warm Hearts

26

Hot Spots