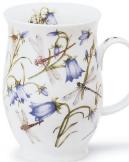

#### CAIRNGORN Λ

0.48L - fine bone china

#### fine bone china - 0.48L

Lost World

Flower Shower

0.48L - fine bone china

fine bone china - 0.48L