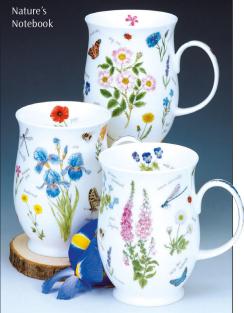

# ORKNEY

#### fine bone china - 0.35L

Beneath the Waves

Floral Blooms

### ORKNEY 0.35L - fine bone china

On the Farm