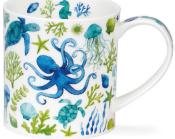

#### CAIRNGORN Λ

0.48L - fine bone china

#### fine bone china - 0.48L

Lost World

Flower Shower

0.48L - fine bone china

fine bone china - 0.48L