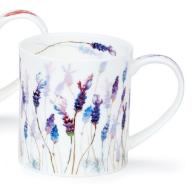

## HENLEY

#### fine bone china - 0.6L

• Delphiniums

Lavender

Meadow Breeze

Agapanthus

Geraniums

Rosabunda

Birdlife

Morning Song

Dovedale (strawberry)

Dovedale (harebell)

0.6L - fine bone china

Blobs!

Warm Hearts

26

Hot Spots