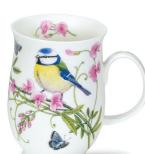

## BRAEMAR

0.33L - fine bone china

Vintage Blue

Vintage Garden

• Wisteria

Vintage Gold

Vintage Rose

SKYE fine bone china - 0.45L

Roseanne

Fleurs (Pink)

2 Your

Aqua

LIBRAR

Amara

Fleurs (Blue)

Delft Blue

Belle Epoque

3