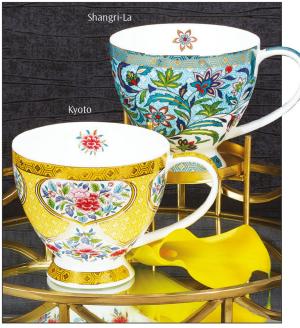

#### fine bone china - 0.48L

Lost World

Flower Shower

0.48L - fine bone china

fine bone china - 0.48L