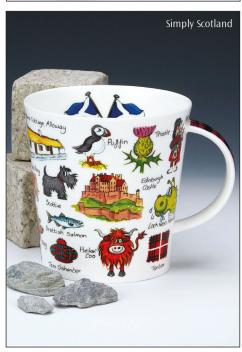

# SCOTLAND

fine bone china

Seascape

Argyle

Black Watch

Buchanan

# SCOTLAND

fine bone china

Love Scotland

 Shaggy Tails Highland Cow (OrkneyShape)

Scottish Heather (Orkney Shape)

\* 7

Scottish Thistles (Cairngorm Shape)

Scottish Thistle (Orkney Shape)

Scottish Heathers (Cairngorm Shape)

Saltire

Scotland Born & Bred

Scotland

Edinburgh (Glencoe Shape)

Scottish Whisky

Tour of Scotland

Castles of Scotland

# SCOTLAND

fine bone china