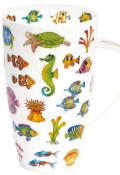

# ORKNEY

#### fine bone china - 0.35L

Beneath the Waves

Floral Blooms

### ORKNEY 0.35L - fine bone china

On the Farm