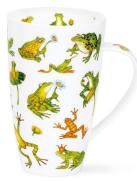

#### CAIRNGORN Λ

0.48L - fine bone china

#### fine bone china - 0.48L

Lost World

Flower Shower

0.48L - fine bone china

fine bone china - 0.48L