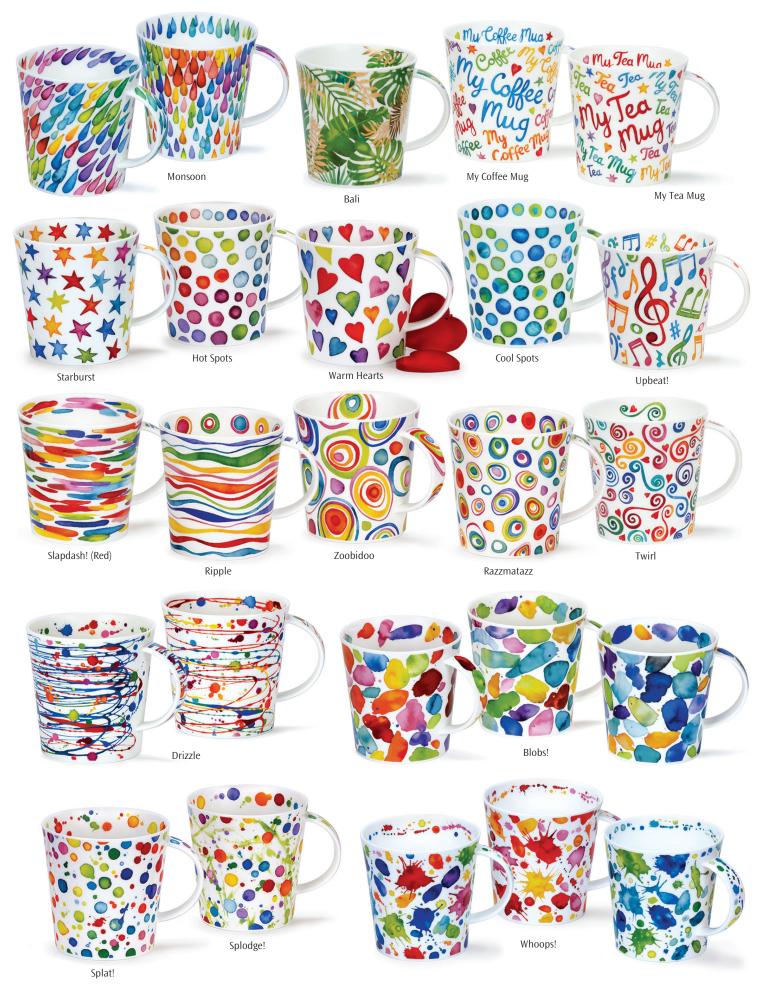

# SKYE

Floral Burst

Iris

Papaver

Wild Garden

Feel the Love

Whoops!

Warm Hearts

Hot Spots

fine bone china - 0.48L