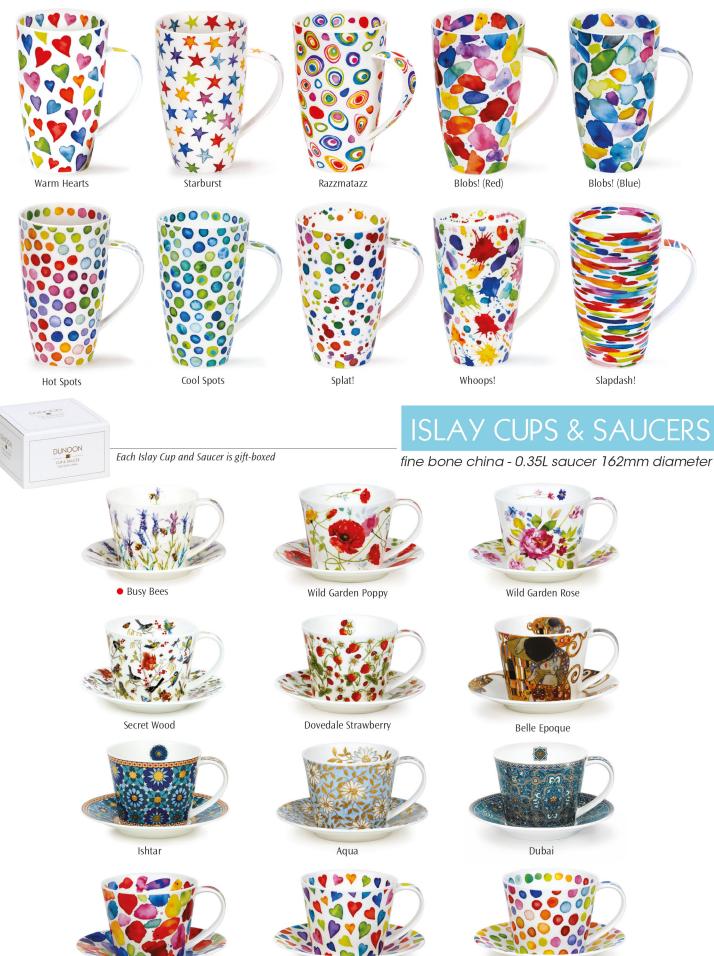

# SKYE

Floral Burst

Iris

Papaver

Wild Garden

Feel the Love

Whoops!

Warm Hearts

Hot Spots

fine bone china - 0.48L