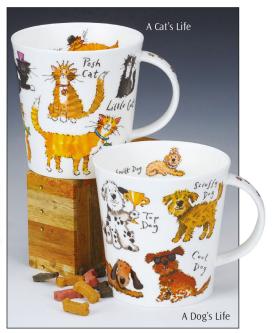

## NEVIS

fine bone china - 0.48L

Sports World

Ice Pack

Woolly Jumpers

Hop It!

Twitters

It's a Sloth's Life

Dogs' Frolics

Crash, Bang, Wallop!

Jungle Jive

Doctors & Nurses

Grizzlies

Rubbernecks

Fishy Wishy

Flexible Friends

Little Buzzers

Elephantastic!

Cuddly Koalas

Horseplay

Instrumental

Pussy Galore

Superdogs

Barking Mad