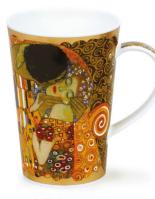

## FNCC

0.5L - fine bone china

World of the Horse

World of Bees

Latin Phrases

Wines of the World

Herbal Remedies

A colourful series of designs embellished with 22ct gold, featuring the twelve signs of the Zodiac and their characteristics.