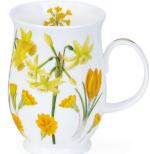

## BRAEMAR

0.33L - fine bone china

Vintage Blue

Vintage Garden

• Wisteria

Vintage Gold

Vintage Rose

SKYE fine bone china - 0.45L