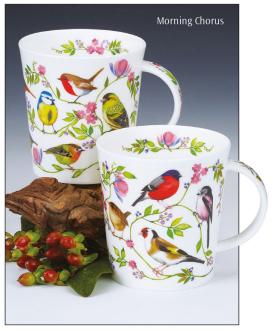

#### fine bone china - 0.6L

• Delphiniums

Lavender

Meadow Breeze

Agapanthus

Geraniums

Rosabunda

Birdlife

Morning Song

Dovedale (strawberry)

Dovedale (harebell)

0.6L - fine bone china

Blobs!

Warm Hearts

26

Hot Spots