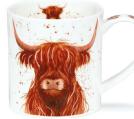

#### CAIRNGORN Λ

0.48L - fine bone china

#### fine bone china - 0.48L

Lost World

Flower Shower

0.48L - fine bone china

fine bone china - 0.48L