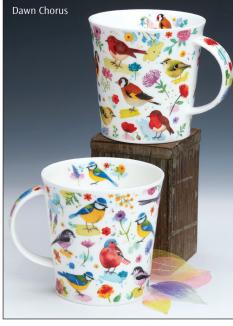

#### CAIRNGORN Λ

0.48L - fine bone china

#### fine bone china - 0.48L

Lost World

Flower Shower

0.48L - fine bone china

fine bone china - 0.48L