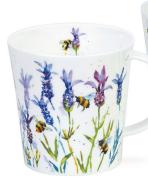

#### fine bone china - 0.6L

• Delphiniums

Lavender

Meadow Breeze

Agapanthus

Geraniums

Rosabunda

Birdlife