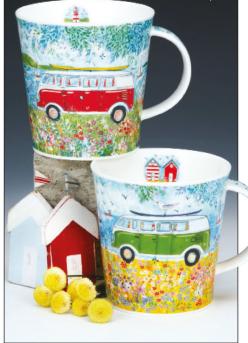

NEVIS

fine bone china - 0.48L

Wild Fruits

# NEVIS

fine bone china - 0.48L

Fal

Magnolias

Flippers

Beside the Sea

-

1