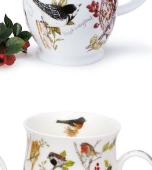

## HENLEY

#### fine bone china - 0.6L

• Delphiniums

Lavender

Meadow Breeze

Agapanthus

Geraniums

Rosabunda

Birdlife

Morning Song

Dovedale (strawberry)

Dovedale (harebell)

0.6L - fine bone china

Blobs!

Warm Hearts

26

Hot Spots