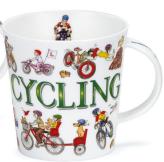

50 <sup>th</sup> ANNIVERSARY | 37    |
|                                     |       |



Gift-boxes are available to suit all our Fine Bone China mugs.

## BRAEMAR

0.33L - fine bone china



Vintage Blue



Vintage Garden



• Wisteria



Vintage Gold



Vintage Rose













SKYE fine bone china - 0.45L













Roseanne



Fleurs (Pink)

2 Your

Aqua

LIBRAR

Amara



Fleurs (Blue)



Delft Blue



Belle Epoque

3

# SKYE





Floral Burst



Iris



Papaver





Wild Garden



Feel the Love



Whoops!



Warm Hearts



Hot Spots







fine bone china - 0.48L



#### CAIRNGORN Λ

0.48L - fine bone china

























#### fine bone china - 0.48L







Lost World





Flower Shower



















0.48L - fine bone china









fine bone china - 0.48L

















## SHETLAND INFUSER SETS

0.44L - fine bone china

Stainless Steel Infuser





INFUSER MUG















Aqua



Belle Epoque











# LOMOND

fine bone china - 0.32L



Mum You're a Star

# IOMOND

0.32L - fine bone china

















Cottage Garden













Flora Bonita

Wild Garden













### OMOND fine bone china - 0.32L



















13

Elysium



J. Summe

Ebony

Cottage Walk





• Equus

















Blingers





000







Floral Cats



Secret Wood







Ivon





# SUFFOLK

#### fine bone china - 0.31L









Flower Garden





Sonata









Floral Harmony

















### SUFFOLK 0.31L - fine bone china





Animal Life









Hedgerow Birds

















Secret Wood











# ORKNEY

#### fine bone china - 0.35L









B