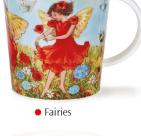

## HENLEY

#### fine bone china - 0.6L

• Delphiniums

Lavender

Meadow Breeze

Agapanthus

Geraniums

Rosabunda

Birdlife

Spring Flowers

Birdlife

Aqua

Wild Garden

Rosabunda

Birdlife