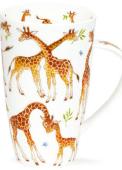

NEVIS

fine bone china - 0.48L

Wild Fruits

# NEVIS

fine bone china - 0.48L

Fal

Magnolias

Flippers

Beside the Sea

-

1

## NEVIS

fine bone china - 0.48L

Sports World

Ice Pack

Woolly Jumpers

Hop It!

Twitters

It's a Sloth's Life