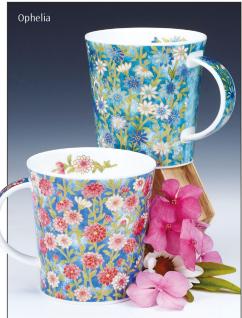

### OMOND fine bone china - 0.32L

13

Elysium

J. Summe

Ebony

Cottage Walk

• Equus

Blingers