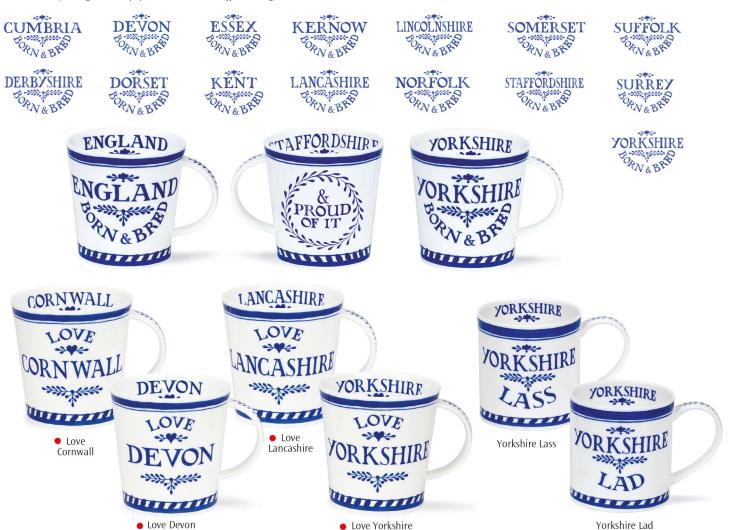

• Delphiniums

Lavender







Meadow Breeze







Agapanthus

Geraniums

Rosabunda



Birdlife







Morning Song



Dovedale (strawberry)



Dovedale (harebell)



0.6L - fine bone china



Blobs!

Warm Hearts

26

Hot Spots

# SHETLAND MUG

0.44L - fine bone china





Cottage Border



Wild Garden





Solitude



Warm Hearts









Catastrophe



Barking Mad



Secret Wood



27







Belle Epoque

Aqua

Ishtar

### BUTE 0.3L - fine bone china





• Ocean Paradise











Shore Life

100







Animal Breeds



. 33







1

D







Spring Flowers



Birdlife

















Aqua





Wild Garden



Rosabunda









Birdlife

# JURA



Twitters

Ice Pack

30

### FLAGS & LONDON



#### REGIONS

Born & Bred (Cairngorm Shape) available in 19 different regions



# SCOTLAND

fine bone china

Seascape

Argyle



Black Watch

Buchanan

# SCOTLAND

fine bone china



Love Scotland







 Shaggy Tails Highland Cow (OrkneyShape)



Scottish Heather (Orkney Shape)

\* 7

Scottish Thistles (Cairngorm Shape)



Scottish Thistle (Orkney Shape)



Scottish Heathers (Cairngorm Shape)



Saltire





Scotland Born & Bred



Scotland



Edinburgh (Glencoe Shape)





Scottish Whisky



Tour of Scotland

Castles of Scotland

# SCOTLAND

fine bone china



#### TEAPOTS, TEACUPS & SAUCERS AND PLATES





Large Size Teapot

Small Size Teapot

Tea for One

Tea for One Cup & Saucer

 Tea for One
 Each Tea for One Cup & Saucer is also available separately.



Every Dunoon Fine Bone China Teapot, Tea for One, Teacup & Saucer and Plate is gift-boxed.

DUNOON

# CHRIS