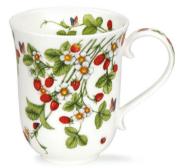

## BRAEMAR

Wild Blackberries

Passiflora

Wild Strawberries

Amour en Cage

Trailing Flowers

| BRAEMAR                             | 1-2   |
|-------------------------------------|-------|
| SKYE                                | 3-4   |
| CAIRNGORM                           | 5-9   |
| SHETLAND INFUSER SETS               | 10    |
| LOMOND                              | 11-14 |
| SUFFOLK                             | 15-16 |
| ORKNEY                              | 17-18 |
| GLENCOE                             | 19-20 |
| NEVIS                               | 21-23 |
| HENLEY                              | 24-26 |
| ISLAY                               | 26    |
| SHETLAND MUG                        | 27    |
| BUTE                                | 28    |
| JURA                                | 29-30 |
| FLAGS & LONDON                      | 31    |
| REGIONS                             | 31    |
| SCOTLAND                            | 32-34 |
| TEAPOTS & PLATES                    | 35-36 |
| TEACUPS & SAUCERS                   | 35-36 |
| CHRISTMAS                           | 37    |
| DUNOON 50 <sup>th</sup> ANNIVERSARY | 37    |
|                                     |       |

## BRAEMAR

0.33L - fine bone china

Vintage Blue

Vintage Garden

• Wisteria

Vintage Gold

Vintage Rose

SKYE fine bone china - 0.45L