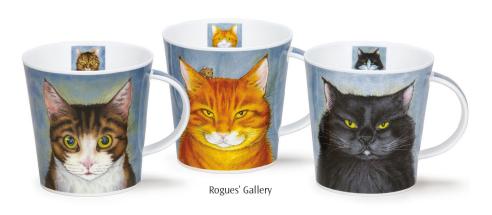

#### CAIRNGORN Λ

0.48L - fine bone china

#### fine bone china - 0.48L

Lost World

Flower Shower

0.48L - fine bone china

fine bone china - 0.48L

000

Floral Cats

Secret Wood

Ivon