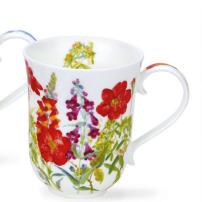

## BRAEMAR

0.33L - fine bone china

Vintage Blue

Vintage Garden

• Wisteria

Vintage Gold

Vintage Rose

SKYE fine bone china - 0.45L