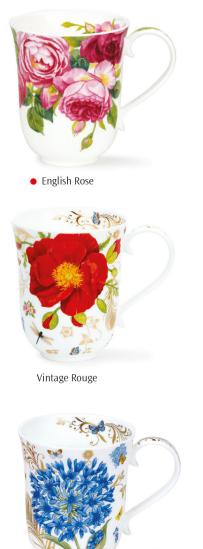

#### CAIRNGORN Λ

0.48L - fine bone china

#### fine bone china - 0.48L

Lost World

Flower Shower

0.48L - fine bone china

fine bone china - 0.48L