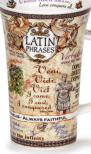

## FNCC

0.5L - fine bone china

World of the Horse

World of Bees

Latin Phrases

Wines of the World

Herbal Remedies

A colourful series of designs embellished with 22ct gold, featuring the twelve signs of the Zodiac and their characteristics.