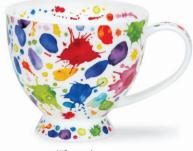

#### fine bone china - 0.48L

Lost World

Flower Shower

0.48L - fine bone china

fine bone china - 0.48L