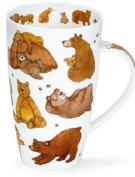

## GLENCOE

#### fine bone china - 0.5L

World of Yoga

World of Skiing

World of Birds

Our range of informative mugs will educate and astound you with unusual facts and figures.

The Planets

----

The Immune System