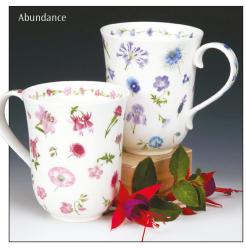

| 24-26 |
| ISLAY                               | 26    |
| SHETLAND MUG                        | 27    |
| BUTE                                | 28    |
| JURA                                | 29-30 |
| FLAGS & LONDON                      | 31    |
| REGIONS                             | 31    |
| SCOTLAND                            | 32-34 |
| TEAPOTS & PLATES                    | 35-36 |
| TEACUPS & SAUCERS                   | 35-36 |
| CHRISTMAS                           | 37    |
| DUNOON 50 <sup>th</sup> ANNIVERSARY | 37    |
|                                     |       |



Gift-boxes are available to suit all our Fine Bone China mugs.

## BRAEMAR

0.33L - fine bone china



Vintage Blue



Vintage Garden



• Wisteria



Vintage Gold



Vintage Rose













SKYE fine bone china - 0.45L













Roseanne



Fleurs (Pink)

2 Your

Aqua

LIBRAR

Amara



Fleurs (Blue)



Delft Blue



Belle Epoque

3

# SKYE





Floral Burst



Iris



Papaver





Wild Garden



Feel the Love



Whoops!



Warm Hearts



Hot Spots







fine bone china - 0.48L



#### CAIRNGORN Λ

0.48L - fine bone china

























#### fine bone china - 0.48L







Lost World





Flower Shower



















0.48L - fine bone china









fine bone china - 0.48L

















## SHETLAND INFUSER SETS

0.44L - fine bone china

Stainless Steel Infuser





INFUSER MUG















Aqua



Belle Epoque











# LOMOND

fine bone china - 0.32L



Mum You're a Star

# IOMOND

0.32L - fine bone china

















Cottage Garden