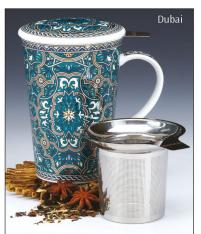

a mugs.

## BRAEMAR

0.33L - fine bone china



Vintage Blue



Vintage Garden



• Wisteria



Vintage Gold



Vintage Rose













SKYE fine bone china - 0.45L













Roseanne



Fleurs (Pink)

2 Your

Aqua

LIBRAR

Amara



Fleurs (Blue)



Delft Blue



Belle Epoque

3

# SKYE





Floral Burst



Iris



Papaver





Wild Garden



Feel the Love



Whoops!



Warm Hearts



Hot Spots







fine bone china - 0.48L



#### CAIRNGORN Λ

0.48L - fine bone china

























#### fine bone china - 0.48L







Lost World





Flower Shower



















0.48L - fine bone china









fine bone china - 0.48L

















## SHETLAND INFUSER SETS

0.44L - fine bone china

Stainless Steel Infuser





INFUSER MUG















Aqua



Belle Epoque











# LOMOND

fine bone china - 0.32L



Mum You're a Star

# IOMOND

0.32L - fine bone china

















Cottage Garden













Flora Bonita

Wild Garden













### OMOND fine bone china - 0.32L



















13

Elysium



J. Summe

Ebony

Cottage Walk





• Equus

















Blingers





000







Floral Cats



Secret Wood







Ivon





# SUFFOLK

#### fine bone china - 0.31L









Flower Garden





Sonata









Floral Harmony

















### SUFFOLK 0.31L - fine bone china





Animal Life









Hedgerow Birds

















Secret Wood











# ORKNEY

#### fine bone china - 0.35L









Beneath the Waves











Floral Blooms





### ORKNEY 0.35L - fine bone china



On the Farm





## GLENCOE

#### fine bone china - 0.5L