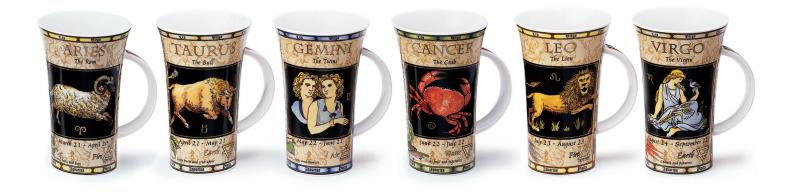

## FNCC

0.5L - fine bone china

World of the Horse

World of Bees

Latin Phrases

Wines of the World

Herbal Remedies

A colourful series of designs embellished with 22ct gold, featuring the twelve signs of the Zodiac and their characteristics.