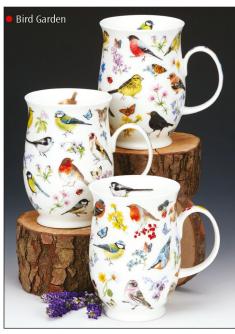

## GLENCOE

#### fine bone china - 0.5L

World of Yoga

World of Skiing

World of Birds

Our range of informative mugs will educate and astound you with unusual facts and figures.

The Planets

----

The Immune System