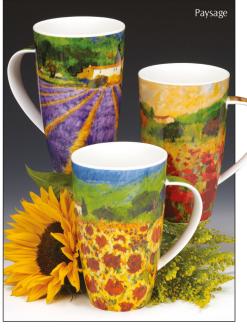

rse



World of Bees



Latin Phrases

Wines of the World

Herbal Remedies



A colourful series of designs embellished with 22ct gold, featuring the twelve signs of the Zodiac and their characteristics.





NEVIS

fine bone china - 0.48L









Wild Fruits

# NEVIS

fine bone china - 0.48L

Fal

Magnolias

Flippers

Beside the Sea

-

1



## NEVIS

fine bone china - 0.48L













Sports World







Ice Pack



Woolly Jumpers







Hop It!



Twitters



It's a Sloth's Life



Dogs' Frolics



Crash, Bang, Wallop!



Jungle Jive



Doctors & Nurses



Grizzlies





Rubbernecks



Fishy Wishy



Flexible Friends



Little Buzzers





Elephantastic!



Cuddly Koalas



Horseplay



Instrumental



Pussy Galore

Superdogs

Barking Mad

24

## HENLEY

#### fine bone china - 0.6L











• Delphiniums

Lavender







Meadow Breeze







Agapanthus

Geraniums

Rosabunda



Birdlife







Morning Song



Dovedale (strawberry)



Dovedale (harebell)



0.6L - fine bone china



Blobs!

Warm Hearts

26

Hot Spots

# SHETLAND MUG

0.44L - fine bone china





Cottage Border



Wild Garden





Solitude



Warm Hearts









Catastrophe



Barking Mad



Secret Wood



27







Belle Epoque

Aqua

Ishtar

### BUTE 0.3L - fine bone china





• Ocean Paradise











Shore Life

100







Animal Breeds



. 33







1

D







Spring Flowers



Birdlife

















Aqua





Wild Garden



Rosabunda









Birdlife

# JURA



Twitters

Ice Pack

30

### FLAGS & LONDON



#### REGIONS

Born & Bred (Cairngorm Shape) available in 19 different regions