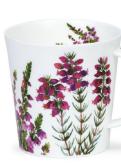

## HENLEY

#### fine bone china - 0.6L

• Delphiniums

Lavender

Meadow Breeze

Agapanthus

Geraniums

Rosabunda

Birdlife