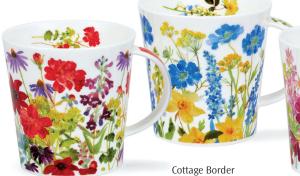

# SHETLAND MUG

0.44L - fine bone china

Cottage Border

Wild Garden

Solitude

Warm Hearts

Catastrophe

Barking Mad