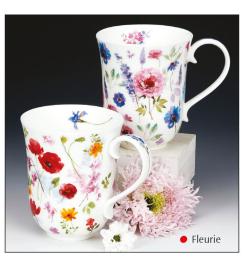

#### fine bone china - 0.48L

Lost World

Flower Shower

0.48L - fine bone china

fine bone china - 0.48L