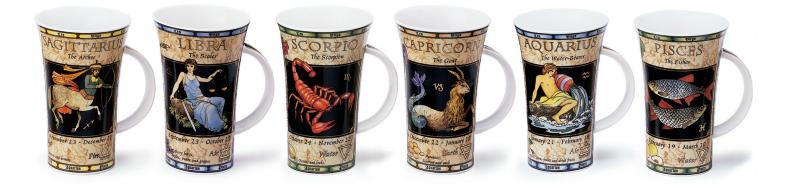

## FNCC

0.5L - fine bone china

World of the Horse

World of Bees

Latin Phrases

Wines of the World

Herbal Remedies

A colourful series of designs embellished with 22ct gold, featuring the twelve signs of the Zodiac and their characteristics.