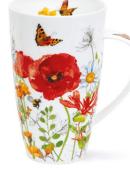

#### fine bone china - 0.48L

Lost World

Flower Shower

0.48L - fine bone china

fine bone china - 0.48L