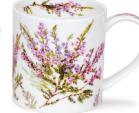

## HENLEY

#### fine bone china - 0.6L

• Delphiniums

Lavender

Meadow Breeze

Agapanthus

Geraniums

Rosabunda

Birdlife