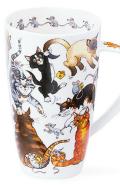

# SUFFOLK

#### fine bone china - 0.31L

Flower Garden

Sonata

Floral Harmony

### SUFFOLK 0.31L - fine bone china

Animal Life

Hedgerow Birds

Secret Wood