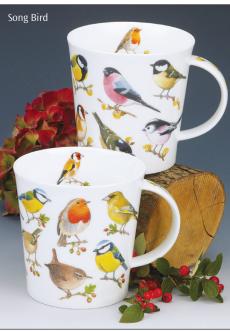

| 35-36 |
| CHRISTMAS                           | 37    |
| DUNOON 50 <sup>th</sup> ANNIVERSARY | 37    |
|                                     |       |



Gift-boxes are available to suit all our Fine Bone China mugs.

## BRAEMAR

0.33L - fine bone china



Vintage Blue



Vintage Garden



• Wisteria



Vintage Gold



Vintage Rose













SKYE fine bone china - 0.45L













Roseanne



Fleurs (Pink)

2 Your

Aqua

LIBRAR

Amara



Fleurs (Blue)



Delft Blue



Belle Epoque

3

# SKYE





Floral Burst



Iris



Papaver





Wild Garden



Feel the Love



Whoops!



Warm Hearts



Hot Spots







fine bone china - 0.48L



#### CAIRNGORN Λ

0.48L - fine bone china

























#### fine bone china - 0.48L







Lost World





Flower Shower



















0.48L - fine bone china









fine bone china - 0.48L

















## SHETLAND INFUSER SETS

0.44L - fine bone china

Stainless Steel Infuser





INFUSER MUG















Aqua



Belle Epoque











# LOMOND

fine bone china - 0.32L



Mum You're a Star

# IOMOND

0.32L - fine bone china

















Cottage Garden













Flora Bonita

Wild Garden













### OMOND fine bone china - 0.32L



















13

Elysium



J. Summe

Ebony

Cottage Walk





• Equus

















Blingers





000







Floral Cats



Secret Wood







Ivon





# SUFFOLK

#### fine bone china - 0.31L









Flower Garden





Sonata









Floral Harmony

















### SUFFOLK 0.31L - fine bone china





Animal Life









Hedgerow Birds