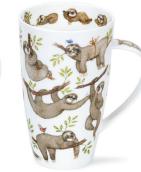

## NEVIS

fine bone china - 0.48L

Sports World

Ice Pack

Woolly Jumpers

Hop It!

Twitters

It's a Sloth's Life