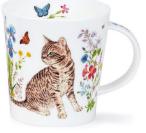

e Love



Whoops!



Warm Hearts



Hot Spots







fine bone china - 0.48L



#### CAIRNGORN Λ

0.48L - fine bone china

























#### fine bone china - 0.48L







Lost World





Flower Shower



















0.48L - fine bone china









fine bone china - 0.48L

















## SHETLAND INFUSER SETS

0.44L - fine bone china

Stainless Steel Infuser





INFUSER MUG















Aqua



Belle Epoque











# LOMOND

fine bone china - 0.32L



Mum You're a Star

# IOMOND

0.32L - fine bone china

















Cottage Garden













Flora Bonita

Wild Garden













### OMOND fine bone china - 0.32L



















13

Elysium



J. Summe

Ebony

Cottage Walk





• Equus

















Blingers





000







Floral Cats



Secret Wood







Ivon





# SUFFOLK

#### fine bone china - 0.31L









Flower Garden





Sonata









Floral Harmony

















### SUFFOLK 0.31L - fine bone china





Animal Life









Hedgerow Birds

















Secret Wood











# ORKNEY

#### fine bone china - 0.35L









Beneath the Waves











Floral Blooms





### ORKNEY 0.35L - fine bone china



On the Farm





## GLENCOE

#### fine bone china - 0.5L



World of Yoga



World of Skiing



World of Birds





Our range of informative mugs will educate and astound you with unusual facts and figures.





The Planets



----

The Immune System



da

**Tropical Rainforests** 



Teeth





Physics











Music

World of Tea





Maths Made Easy



Night Sky















The Brain

The Periodic Table