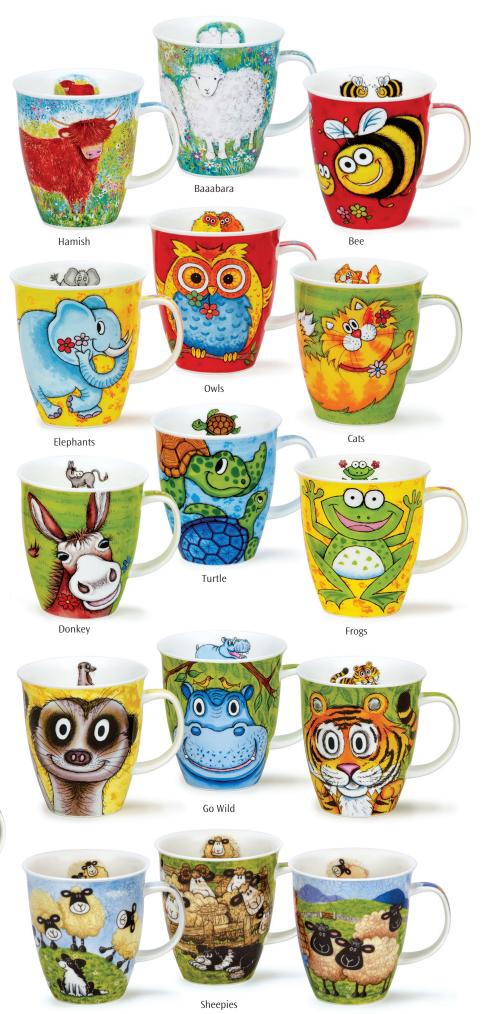

#### fine bone china - 0.5L

World of Yoga

World of Skiing

World of Birds

Our range of informative mugs will educate and astound you with unusual facts and figures.

The Planets

----

The Immune System