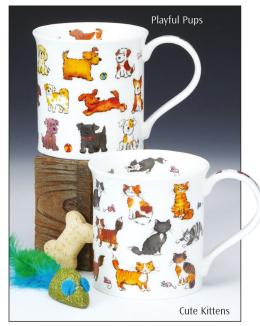

## NEVIS

fine bone china - 0.48L

Sports World

Ice Pack

Woolly Jumpers

Hop It!

Twitters

It's a Sloth's Life

Dogs' Frolics

Crash, Bang, Wallop!

Jungle Jive

Doctors & Nurses

Grizzlies

Rubbernecks

Fishy Wishy

Flexible Friends