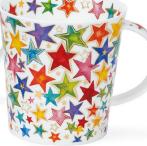

#### CAIRNGORN Λ

0.48L - fine bone china

#### fine bone china - 0.48L

Lost World

Flower Shower

0.48L - fine bone china

fine bone china - 0.48L