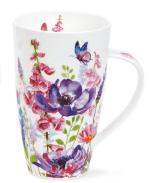

## HENLEY

#### fine bone china - 0.6L

• Delphiniums

Lavender

Meadow Breeze

Agapanthus

Geraniums

Rosabunda

Birdlife