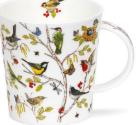

#### CAIRNGORN Λ

0.48L - fine bone china

#### fine bone china - 0.48L

Lost World

Flower Shower

0.48L - fine bone china

fine bone china - 0.48L