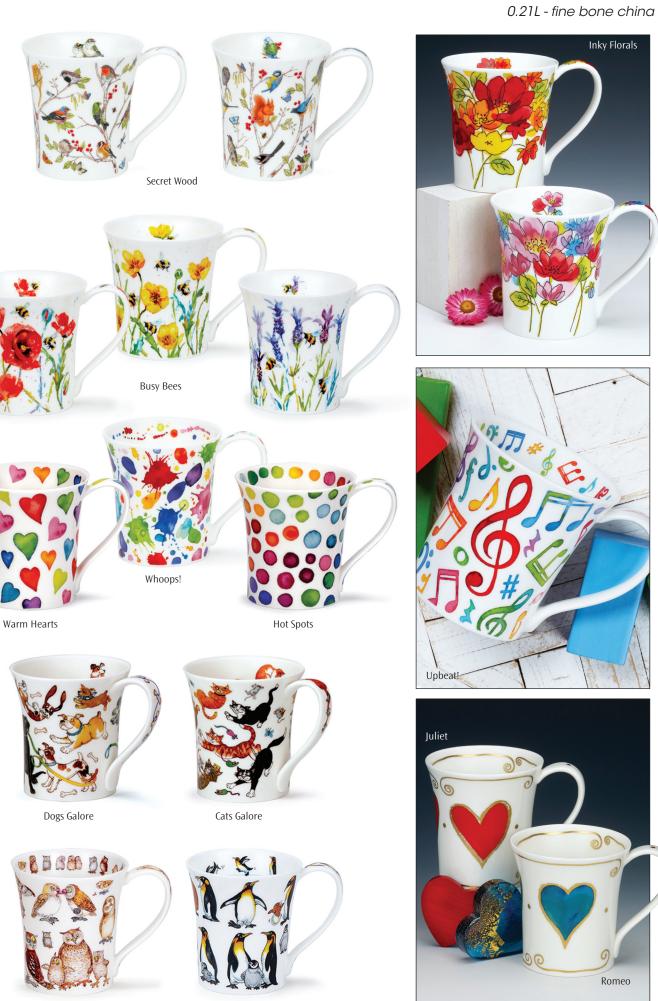

# SKYE

Floral Burst

Iris

Papaver

Wild Garden

Feel the Love

Whoops!

Warm Hearts

Hot Spots

fine bone china - 0.48L

000

Floral Cats

Secret Wood

Ivon

### SUFFOLK 0.31L - fine bone china

Animal Life

Hedgerow Birds

Secret Wood