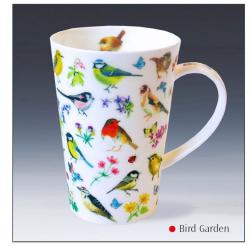

china - 0.48L

Fal

Magnolias

Flippers

Beside the Sea

-

1



## NEVIS

fine bone china - 0.48L













Sports World







Ice Pack



Woolly Jumpers







Hop It!



Twitters



It's a Sloth's Life



Dogs' Frolics



Crash, Bang, Wallop!



Jungle Jive



Doctors & Nurses



Grizzlies





Rubbernecks



Fishy Wishy



Flexible Friends



Little Buzzers





Elephantastic!



Cuddly Koalas



Horseplay



Instrumental



Pussy Galore

Superdogs

Barking Mad

24

## HENLEY

#### fine bone china - 0.6L











• Delphiniums

Lavender







Meadow Breeze







Agapanthus

Geraniums

Rosabunda



Birdlife







Morning Song



Dovedale (strawberry)



Dovedale (harebell)



0.6L - fine bone china



Blobs!

Warm Hearts

26

Hot Spots

# SHETLAND MUG

0.44L - fine bone china





Cottage Border



Wild Garden





Solitude



Warm Hearts









Catastrophe



Barking Mad



Secret Wood



27







Belle Epoque

Aqua

Ishtar

### BUTE 0.3L - fine bone china





• Ocean Paradise











Shore Life

100







Animal Breeds



. 33







1

D







Spring Flowers



Birdlife

















Aqua





Wild Garden



Rosabunda









Birdlife

# JURA



Twitters

Ice Pack

30

### FLAGS & LONDON



#### REGIONS

Born & Bred (Cairngorm Shape) available in 19 different regions



# SCOTLAND

fine bone china

Seascape

Argyle



Black Watch

Buchanan

# SCOTLAND

fine bone china



Love Scotland







 Shaggy Tails Highland Cow (OrkneyShape)



Scottish Heather (Orkney Shape)

\* 7

Scottish Thistles (Cairngorm Shape)



Scottish Thistle (Orkney Shape)