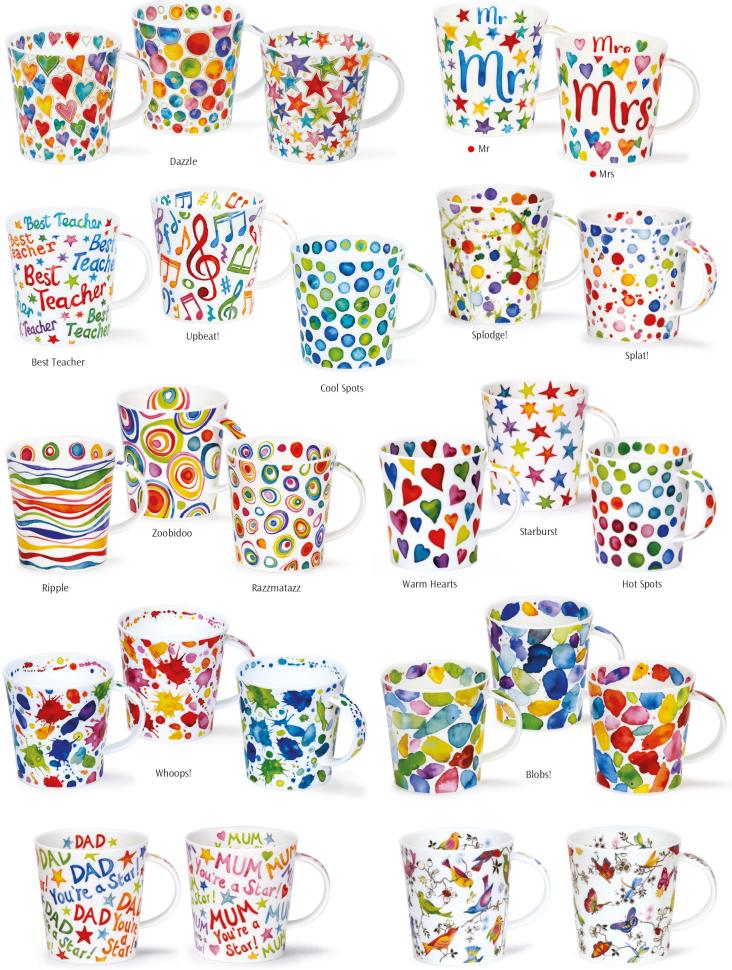

## GLENCOE

#### fine bone china - 0.5L

World of Yoga

World of Skiing

World of Birds

Our range of informative mugs will educate and astound you with unusual facts and figures.

The Planets

----

The Immune System

da

**Tropical Rainforests** 

Teeth

Physics

Music

World of Tea

Maths Made Easy

Night Sky

The Brain

The Periodic Table

tth

Map of Europe

English Grammar

Map of the World

Shipping Forecast

Women Who Changed The World

ORLD OFFEE

## FNCC

0.5L - fine bone china

World of the Horse

World of Bees

Latin Phrases

Wines of the World

Herbal Remedies

A colourful series of designs embellished with 22ct gold, featuring the twelve signs of the Zodiac and their characteristics.

NEVIS

fine bone china - 0.48L

Wild Fruits

# NEVIS

fine bone china - 0.48L

Fal

Magnolias

Flippers

Beside the Sea

-

1

## NEVIS

fine bone china - 0.48L

Sports World

Ice Pack

Woolly Jumpers

Hop It!

Twitters

It's a Sloth's Life

Dogs' Frolics

Crash, Bang, Wallop!

Jungle Jive

Doctors & Nurses

Grizzlies

Rubbernecks

Fishy Wishy

Flexible Friends

Little Buzzers

Elephantastic!

Cuddly Koalas

Horseplay

Instrumental

Pussy Galore

Superdogs

Barking Mad

## HENLEY

#### fine bone china - 0.6L

• Delphiniums

Lavender

Meadow Breeze

Agapanthus

Geraniums

Rosabunda

Birdlife

Morning Song

Dovedale (strawberry)

Dovedale (harebell)

0.6L - fine bone china

Blobs!

Warm Hearts

26

Hot Spots

# SHETLAND MUG

0.44L - fine bone china

Cottage Border

Wild Garden

Solitude

Warm Hearts

Catastrophe

Barking Mad

Secret Wood

27

Belle Epoque

Aqua

Ishtar