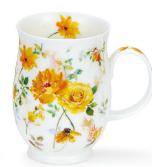

#### CAIRNGORN Λ

0.48L - fine bone china

#### fine bone china - 0.48L

Lost World

Flower Shower

0.48L - fine bone china

fine bone china - 0.48L