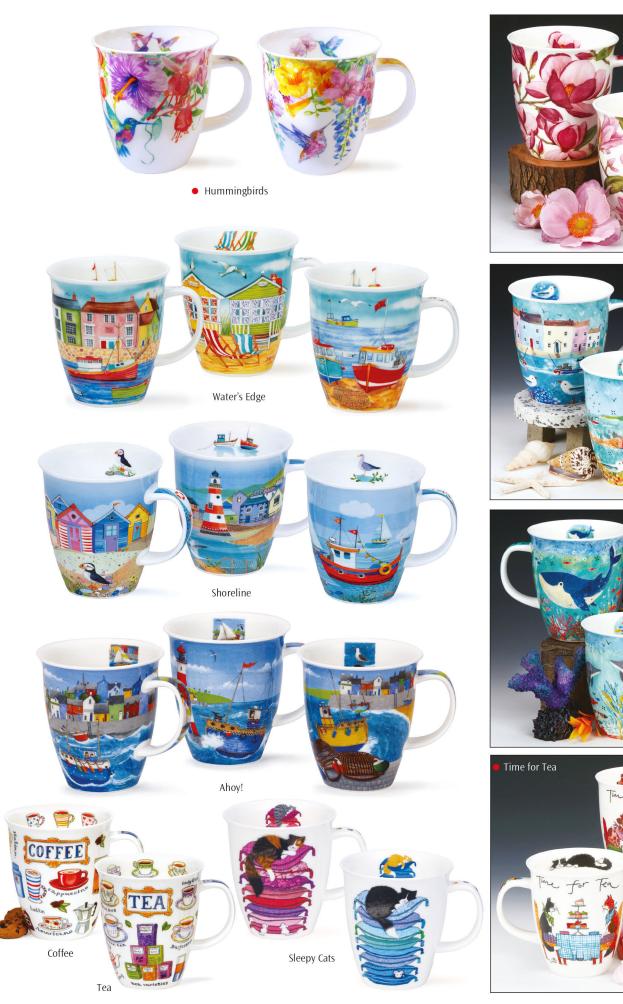

NEVIS

fine bone china - 0.48L

Wild Fruits

# NEVIS

fine bone china - 0.48L

Fal

Magnolias

Flippers

Beside the Sea

-

1

## NEVIS

fine bone china - 0.48L

Sports World

Ice Pack

Woolly Jumpers

Hop It!

Twitters

It's a Sloth's Life

Dogs' Frolics

Crash, Bang, Wallop!

Jungle Jive

Doctors & Nurses

Grizzlies

Rubbernecks

Fishy Wishy

Flexible Friends

Little Buzzers

Elephantastic!

Cuddly Koalas

Horseplay

Instrumental

Pussy Galore

Superdogs

Barking Mad