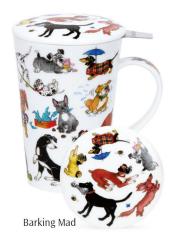

Little Buzzers

Elephantastic!

Cuddly Koalas

Horseplay

Instrumental

Pussy Galore

Superdogs

Barking Mad

# SHETLAND MUG

0.44L - fine bone china

Cottage Border

Wild Garden

Solitude

Warm Hearts

Catastrophe

Barking Mad