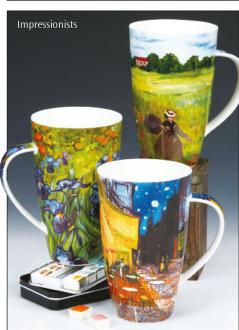

#### CAIRNGORN Λ

0.48L - fine bone china

#### fine bone china - 0.48L

Lost World

Flower Shower

0.48L - fine bone china

fine bone china - 0.48L