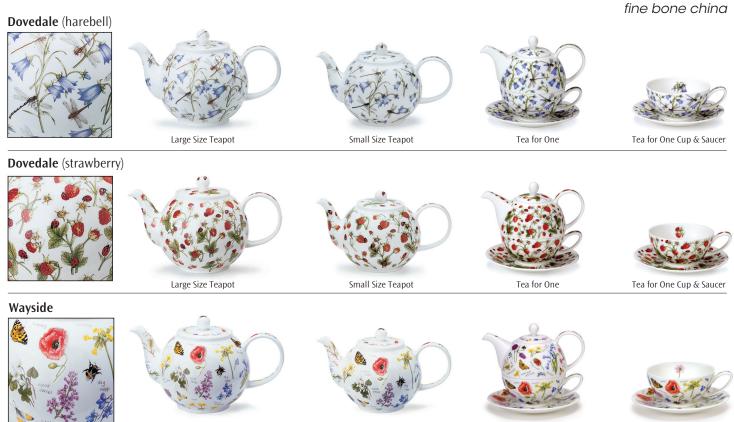

Morning Song

Dovedale (strawberry)

Dovedale (harebell)

0.6L - fine bone china

Blobs!

Warm Hearts

26

Hot Spots

#### TEAPOTS, TEACUPS & SAUCERS AND PLATES

Large Size Teapot

Small Size Teapot

Tea for One

Tea for One Cup & Saucer

 Tea for One
 Each Tea for One Cup & Saucer is also available separately.

Every Dunoon Fine Bone China Teapot, Tea for One, Teacup & Saucer and Plate is gift-boxed.