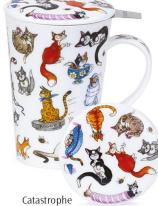

# SHETLAND MUG

0.44L - fine bone china

Cottage Border

Wild Garden

Solitude

Warm Hearts

Catastrophe

Barking Mad