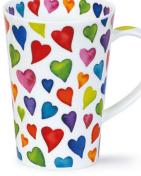

Morning Song

Dovedale (strawberry)

Dovedale (harebell)

0.6L - fine bone china

Blobs!

Warm Hearts

26

Hot Spots

# SHETLAND MUG

0.44L - fine bone china

Cottage Border

Wild Garden

Solitude

Warm Hearts

Catastrophe

Barking Mad