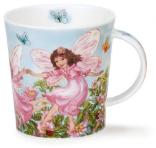

## HENLEY

#### fine bone china - 0.6L

• Delphiniums

Lavender

Meadow Breeze

Agapanthus

Geraniums

Rosabunda

Birdlife

Spring Flowers

Birdlife

Aqua

Wild Garden

Rosabunda

Birdlife