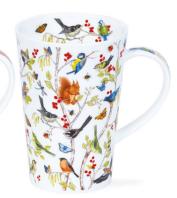

#### CAIRNGORN Λ

0.48L - fine bone china

#### fine bone china - 0.48L

Lost World

Flower Shower

0.48L - fine bone china

fine bone china - 0.48L