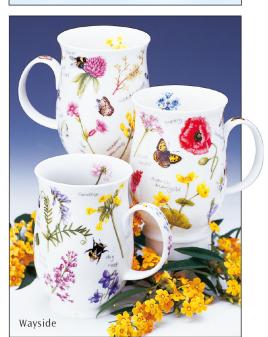

# SKYE

Floral Burst

Iris

Papaver

Wild Garden

Feel the Love

Whoops!

Warm Hearts