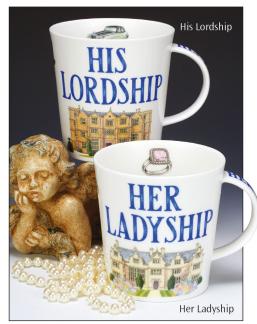

## HENLEY

#### fine bone china - 0.6L

• Delphiniums

Lavender

Meadow Breeze

Agapanthus

Geraniums

Rosabunda

Birdlife