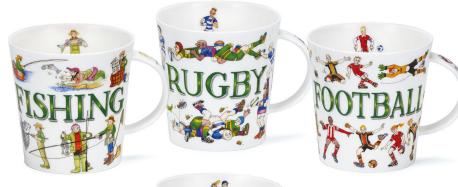

## NEVIS

fine bone china - 0.48L

Sports World

Ice Pack

Woolly Jumpers

Hop It!

Twitters

It's a Sloth's Life