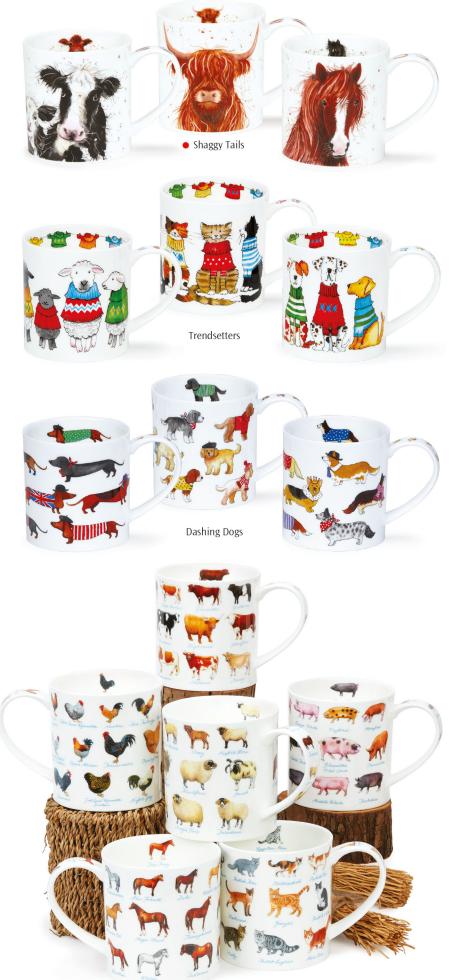

### ORKNEY 0.35L - fine bone china

On the Farm

## NEVIS

fine bone china - 0.48L

Sports World

Ice Pack

Woolly Jumpers

Hop It!

Twitters

It's a Sloth's Life

Dogs' Frolics

Crash, Bang, Wallop!

Jungle Jive

Doctors & Nurses

Grizzlies

Rubbernecks

Fishy Wishy

Flexible Friends

Little Buzzers

Elephantastic!

Cuddly Koalas

Horseplay

Instrumental

Pussy Galore

Superdogs

Barking Mad

# SCOTLAND

fine bone china

Love Scotland

 Shaggy Tails Highland Cow (OrkneyShape)

Scottish Heather (Orkney Shape)

\* 7

Scottish Thistles (Cairngorm Shape)

Scottish Thistle (Orkney Shape)