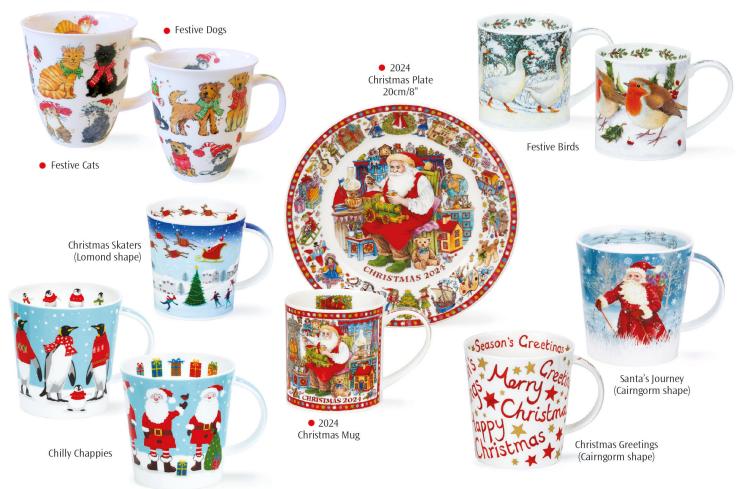

china

Seascape

Argyle



Black Watch

Buchanan

# SCOTLAND

fine bone china



Love Scotland







 Shaggy Tails Highland Cow (OrkneyShape)



Scottish Heather (Orkney Shape)

\* 7

Scottish Thistles (Cairngorm Shape)



Scottish Thistle (Orkney Shape)



Scottish Heathers (Cairngorm Shape)



Saltire





Scotland Born & Bred



Scotland



Edinburgh (Glencoe Shape)





Scottish Whisky



Tour of Scotland

Castles of Scotland

# SCOTLAND

fine bone china



#### TEAPOTS, TEACUPS & SAUCERS AND PLATES





Large Size Teapot

Small Size Teapot

Tea for One

Tea for One Cup & Saucer

 Tea for One
 Each Tea for One Cup & Saucer is also available separately.



Every Dunoon Fine Bone China Teapot, Tea for One, Teacup & Saucer and Plate is gift-boxed.

DUNOON

# CHRISTMAS

fine bone china



### DUNOON'S 50th ANNIVERSARY

fine bone china





A little text about 50 years of Dunoon jgewwhafgrmfkusyfgjdklrughfiu. uyekwfagjdfsgagjhgjhjkajbjhbaabs jgewwhafgrmfkusyfgjdklrughfiu. uyekwfagjdfsgagjhgjhjkajbjhbaabs jgewwhafgrmfkusyfgjdklrughfiu. uyekwfagjdfsgagjhgjhjkajbjhbaabs jgewwhafgrmfkusyfgjdklrughfiu. uyekwfagjdfsgagjhgjhjkajbjhbaabs

#### CUSTOM-PRINTED MUGS

fine bone china



Our custom-printing service gives you the opportunity to commission your own unique mugs. Ideal as company-promotional and gift items, or as souvenirs and commemorations, Dunoon custom-made mugs can be produced on all our standard Fine Bone China shapes.

Our minimum order is 360 pcs per design (+/- 10% ex-kiln) and prices are dependent on artwork. Please contact us for artwork requirements or alternat