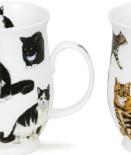

a

























#### fine bone china - 0.48L







Lost World





Flower Shower



















0.48L - fine bone china









fine bone china - 0.48L

















## SHETLAND INFUSER SETS

0.44L - fine bone china

Stainless Steel Infuser





INFUSER MUG















Aqua



Belle Epoque











# LOMOND

fine bone china - 0.32L



Mum You're a Star

# IOMOND

0.32L - fine bone china

















Cottage Garden













Flora Bonita

Wild Garden













### OMOND fine bone china - 0.32L



















13

Elysium



J. Summe

Ebony

Cottage Walk





• Equus

















Blingers





000







Floral Cats



Secret Wood







Ivon





# SUFFOLK

#### fine bone china - 0.31L









Flower Garden





Sonata









Floral Harmony

















### SUFFOLK 0.31L - fine bone china





Animal Life









Hedgerow Birds

















Secret Wood











# ORKNEY

#### fine bone china - 0.35L









Beneath the Waves











Floral Blooms





### ORKNEY 0.35L - fine bone china



On the Farm





## GLENCOE

#### fine bone china - 0.5L



World of Yoga



World of Skiing



World of Birds





Our range of informative mugs will educate and astound you with unusual facts and figures.





The Planets



----

The Immune System



da

**Tropical Rainforests** 



Teeth





Physics











Music

World of Tea





Maths Made Easy



Night Sky















The Brain

The Periodic Table

tth

Map of Europe



English Grammar



Map of the World









Shipping Forecast

Women Who Changed The World

ORLD