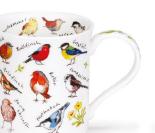

Doctors & Nurses



Grizzlies





Rubbernecks



Fishy Wishy



Flexible Friends



Little Buzzers





Elephantastic!



Cuddly Koalas



Horseplay



Instrumental



Pussy Galore

Superdogs

Barking Mad

24

## HENLEY

#### fine bone china - 0.6L











• Delphiniums

Lavender







Meadow Breeze







Agapanthus

Geraniums

Rosabunda



Birdlife







Morning Song



Dovedale (strawberry)



Dovedale (harebell)



0.6L - fine bone china



Blobs!

Warm Hearts

26

Hot Spots

# SHETLAND MUG

0.44L - fine bone china





Cottage Border



Wild Garden





Solitude



Warm Hearts









Catastrophe



Barking Mad



Secret Wood



27







Belle Epoque

Aqua

Ishtar

### BUTE 0.3L - fine bone china





• Ocean Paradise











Shore Life

100







Animal Breeds



. 33







1

D







Spring Flowers



Birdlife

















Aqua





Wild Garden



Rosabunda









Birdlife

# JURA



Twitters

Ice Pack

30

### FLAGS & LONDON



#### REGIONS

Born & Bred (Cairngorm Shape) available in 19 different regions



# SCOTLAND

fine bone china

Seascape

Argyle



Black Watch

Buchanan

# SCOTLAND

fine bone china



Love Scotland







 Shaggy Tails Highland Cow (OrkneyShape)



Scottish Heather (Orkney Shape)

\* 7

Scottish Thistles (Cairngorm Shape)



Scottish Thistle (Orkney Shape)



Scottish Heathers (Cairngorm Shape)



Saltire





Scotland Born & Bred



Scotland



Edinburgh (Glencoe Shape)





Scottish Whisky



Tour of Scotland

Castles of Scotland

# SCOTLAND

fine bone china



#### TEAPOTS, TEACUPS & SAUCERS AND PLATES





Large Size T