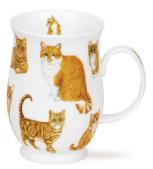

#### fine bone china - 0.48L







Lost World





Flower Shower



















0.48L - fine bone china









fine bone china - 0.48L

















## SHETLAND INFUSER SETS

0.44L - fine bone china

Stainless Steel Infuser





INFUSER MUG















Aqua



Belle Epoque











# LOMOND

fine bone china - 0.32L



Mum You're a Star

# IOMOND

0.32L - fine bone china

















Cottage Garden













Flora Bonita

Wild Garden













### OMOND fine bone china - 0.32L



















13

Elysium



J. Summe

Ebony

Cottage Walk





• Equus

















Blingers





000







Floral Cats



Secret Wood







Ivon





# SUFFOLK

#### fine bone china - 0.31L









Flower Garden





Sonata









Floral Harmony

















### SUFFOLK 0.31L - fine bone china





Animal Life









Hedgerow Birds

















Secret Wood











# ORKNEY

#### fine bone china - 0.35L









Beneath the Waves











Floral Blooms





### ORKNEY 0.35L - fine bone china



On the Farm





## GLENCOE

#### fine bone china - 0.5L



World of Yoga



World of Skiing



World of Birds





Our range of informative mugs will educate and astound you with unusual facts and figures.





The Planets



----

The Immune System



da

**Tropical Rainforests** 



Teeth





Physics











Music

World of Tea





Maths Made Easy



Night Sky















The Brain

The Periodic Table

tth

Map of Europe



English Grammar



Map of the World









Shipping Forecast

Women Who Changed The World

ORLD OFFEE



#