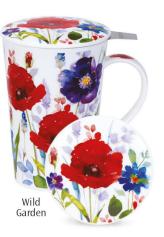

are available to suit all our Fine Bone China mugs.

## BRAEMAR

0.33L - fine bone china



Vintage Blue



Vintage Garden



• Wisteria



Vintage Gold



Vintage Rose













SKYE fine bone china - 0.45L













Roseanne



Fleurs (Pink)

2 Your

Aqua

LIBRAR

Amara



Fleurs (Blue)



Delft Blue



Belle Epoque

3

# SKYE





Floral Burst



Iris



Papaver





Wild Garden



Feel the Love



Whoops!



Warm Hearts



Hot Spots







fine bone china - 0.48L



#### CAIRNGORN Λ

0.48L - fine bone china

























#### fine bone china - 0.48L







Lost World





Flower Shower



















0.48L - fine bone china









fine bone china - 0.48L

















## SHETLAND INFUSER SETS

0.44L - fine bone china

Stainless Steel Infuser





INFUSER MUG















Aqua



Belle Epoque











# LOMOND

fine bone china - 0.32L



Mum You're a Star

# IOMOND

0.32L - fine bone china

















Cottage Garden













Flora Bonita

Wild Garden













### OMOND fine bone china - 0.32L



















13

Elysium



J. Summe

Ebony

Cottage Walk





• Equus

















Blingers





000







Floral Cats



Secret Wood







Ivon





# SUFFOLK

#### fine bone china - 0.31L









Flower Garden





Sonata









Floral Harmony

















### SUFFOLK 0.31L - fine bone china





Animal Life









Hedgerow Birds

















Secret Wood











# ORKNEY

#### fine bone china - 0.35L









Beneath the Waves











Floral Blooms





### ORKNEY 0.35L - fine bone china



On the Farm