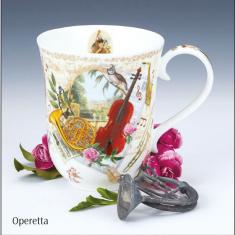

## FNCC

0.5L - fine bone china

World of the Horse

World of Bees

Latin Phrases

Wines of the World

Herbal Remedies

A colourful series of designs embellished with 22ct gold, featuring the twelve signs of the Zodiac and their characteristics.