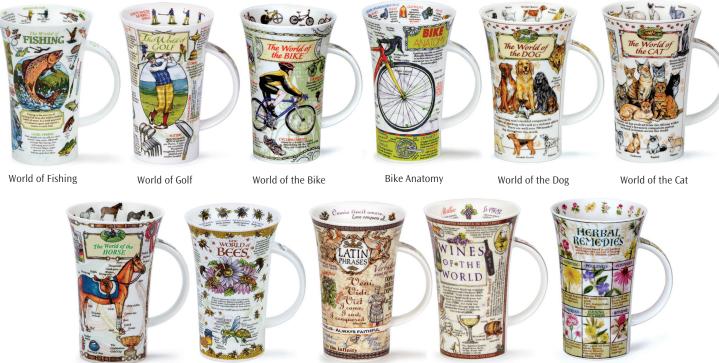

#### fine bone china - 0.5L

World of Yoga

World of Skiing

World of Birds

Our range of informative mugs will educate and astound you with unusual facts and figures.

The Planets

----

The Immune System

da

**Tropical Rainforests** 

Teeth

Physics

Music

World of Tea

Maths Made Easy

Night Sky

The Brain

The Periodic Table

tth

Map of Europe

English Grammar

Map of the World

Shipping Forecast

Women Who Changed The World

ORLD OFFEE

## FNCC

0.5L - fine bone china

World of the Horse

World of Bees

Latin Phrases

Wines of the World

Herbal Remedies

A colourful series of designs embellished with 22ct gold, featuring the twelve signs of the Zodiac and their characteristics.