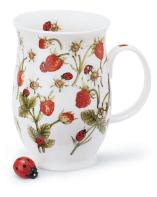

## BRAEMAR

0.33L - fine bone china

Vintage Blue

Vintage Garden

• Wisteria

Vintage Gold

Vintage Rose

SKYE fine bone china - 0.45L

Roseanne

Fleurs (Pink)

2 Your

Aqua

LIBRAR

Amara

Fleurs (Blue)

Delft Blue

Belle Epoque

3