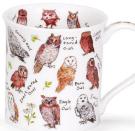

Nurses



Grizzlies





Rubbernecks



Fishy Wishy



Flexible Friends



Little Buzzers





Elephantastic!



Cuddly Koalas



Horseplay



Instrumental



Pussy Galore

Superdogs

Barking Mad

24

## HENLEY

#### fine bone china - 0.6L











• Delphiniums

Lavender







Meadow Breeze







Agapanthus

Geraniums

Rosabunda



Birdlife







Morning Song



Dovedale (strawberry)



Dovedale (harebell)



0.6L - fine bone china



Blobs!

Warm Hearts

26

Hot Spots

# SHETLAND MUG

0.44L - fine bone china





Cottage Border



Wild Garden





Solitude



Warm Hearts









Catastrophe



Barking Mad



Secret Wood



27







Belle Epoque

Aqua

Ishtar

### BUTE 0.3L - fine bone china





• Ocean Paradise











Shore Life

100







Animal Breeds



. 33







1

D







Spring Flowers



Birdlife

















Aqua





Wild Garden



Rosabunda









Birdlife

# JURA



Twitters

Ice Pack

30

### FLAGS & LONDON



#### REGIONS

Born & Bred (Cairngorm Shape) available in 19 different regions



# SCOTLAND

fine bone china

Seascape

Argyle



Black Watch

Buchanan

# SCOTLAND

fine bone china



Love Scotland







 Shaggy Tails Highland Cow (OrkneyShape)



Scottish Heather (Orkney Shape)

\* 7

Scottish Thistles (Cairngorm Shape)



Scottish Thistle (Orkney Shape)



Scottish Heathers (Cairngorm Shape)



Saltire





Scotland Born & Bred



Scotland



Edinburgh (Glencoe Shape)





Scottish Whisky



Tour of Scotland

Castles of Scotland

# SCOTLAND

fine bone china



#### TEAPOTS, TEACUPS & SAUCERS AND PLATES





Large Size Teapot

Sma