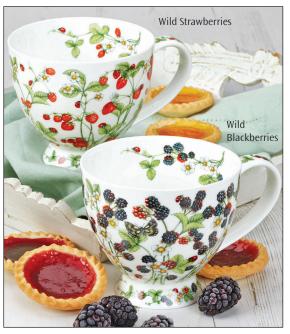

## BRAEMAR

Wild Blackberries

Passiflora

Wild Strawberries

Amour en Cage

Trailing Flowers

| BRAEMAR                             | 1-2   |
|-------------------------------------|-------|
| SKYE                                | 3-4   |
| CAIRNGORM                           | 5-9   |
| SHETLAND INFUSER SETS               | 10    |
| LOMOND                              | 11-14 |
| SUFFOLK                             | 15-16 |
| ORKNEY                              | 17-18 |
| GLENCOE                             | 19-20 |
| NEVIS                               | 21-23 |
| HENLEY                              | 24-26 |
| ISLAY                               | 26    |
| SHETLAND MUG                        | 27    |
| BUTE                                | 28    |
| JURA                                | 29-30 |
| FLAGS & LONDON                      | 31    |
| REGIONS                             | 31    |
| SCOTLAND                            | 32-34 |
| TEAPOTS & PLATES                    | 35-36 |
| TEACUPS & SAUCERS                   | 35-36 |
| CHRISTMAS                           | 37    |
| DUNOON 50 <sup>th</sup> ANNIVERSARY | 37    |
|                                     |       |