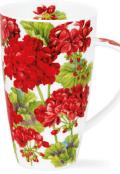

## HENLEY

#### fine bone china - 0.6L

• Delphiniums

Lavender

Meadow Breeze

Agapanthus

Geraniums

Rosabunda

Birdlife