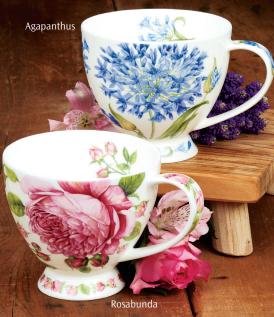

#### fine bone china - 0.6L

• Delphiniums

Lavender

Meadow Breeze

Agapanthus

Geraniums

Rosabunda

Birdlife

Spring Flowers

Birdlife

Aqua

Wild Garden

Rosabunda

Birdlife