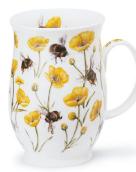

#### CAIRNGORN Λ

0.48L - fine bone china

#### fine bone china - 0.48L

Lost World

Flower Shower

0.48L - fine bone china

fine bone china - 0.48L