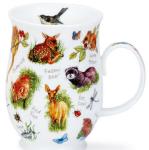

#### CAIRNGORN Λ

0.48L - fine bone china

#### fine bone china - 0.48L

Lost World

Flower Shower

0.48L - fine bone china

fine bone china - 0.48L