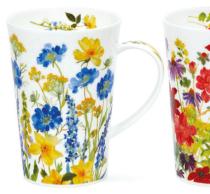

ina - 0.48L

Fal

Magnolias

Flippers

Beside the Sea

-

1



## NEVIS

fine bone china - 0.48L













Sports World







Ice Pack



Woolly Jumpers







Hop It!



Twitters



It's a Sloth's Life



Dogs' Frolics



Crash, Bang, Wallop!



Jungle Jive



Doctors & Nurses



Grizzlies





Rubbernecks



Fishy Wishy



Flexible Friends



Little Buzzers





Elephantastic!



Cuddly Koalas



Horseplay



Instrumental



Pussy Galore

Superdogs

Barking Mad

24

## HENLEY

#### fine bone china - 0.6L











• Delphiniums

Lavender







Meadow Breeze







Agapanthus

Geraniums

Rosabunda



Birdlife







Morning Song



Dovedale (strawberry)



Dovedale (harebell)



0.6L - fine bone china



Blobs!

Warm Hearts

26

Hot Spots

# SHETLAND MUG

0.44L - fine bone china





Cottage Border



Wild Garden





Solitude



Warm Hearts









Catastrophe



Barking Mad



Secret Wood



27







Belle Epoque

Aqua

Ishtar

### BUTE 0.3L - fine bone china





• Ocean Paradise











Shore Life

100







Animal Breeds



. 33







1

D







Spring Flowers



Birdlife

















Aqua





Wild Garden



Rosabunda









Birdlife

# JURA



Twitters

Ice Pack

30

### FLAGS & LONDON



#### REGIONS

Born & Bred (Cairngorm Shape) available in 19 different regions



# SCOTLAND

fine bone china

Seascape

Argyle



Black Watch

Buchanan

# SCOTLAND

fine bone china



Love Scotland







 Shaggy Tails Highland Cow (OrkneyShape)



Scottish Heather (Orkney Shape)

\* 7

Scottish Thistles (Cairngorm Shape)



Scottish Thistle (Orkney Shape)



Sc