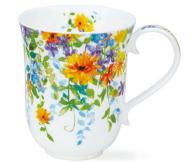

## BRAEMAR

0.33L - fine bone china

Vintage Blue

Vintage Garden

• Wisteria

Vintage Gold

Vintage Rose

SKYE fine bone china - 0.45L