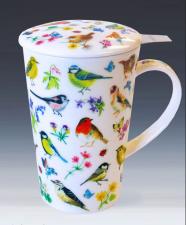

## SHETLAND INFUSER SETS

0.44L - fine bone china

Stainless Steel Infuser

INFUSER MUG

Aqua

Belle Epoque