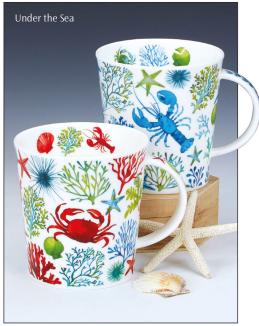

## NEVIS

fine bone china - 0.48L

Sports World

Ice Pack

Woolly Jumpers

Hop It!

Twitters

It's a Sloth's Life