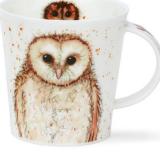

#### CAIRNGORN Λ

0.48L - fine bone china

#### fine bone china - 0.48L

Lost World

Flower Shower

0.48L - fine bone china

fine bone china - 0.48L