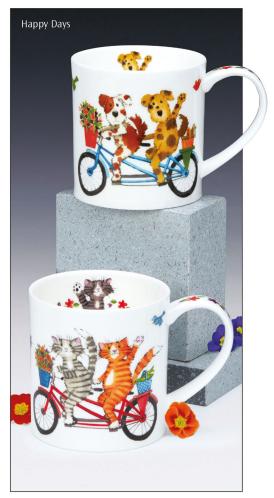

## NEVIS

fine bone china - 0.48L

Sports World

Ice Pack

Woolly Jumpers

Hop It!

Twitters

It's a Sloth's Life

Dogs' Frolics

Crash, Bang, Wallop!

Jungle Jive

Doctors & Nurses

Grizzlies

Rubbernecks

Fishy Wishy

Flexible Friends

Little Buzzers

Elephantastic!

Cuddly Koalas

Horseplay

Instrumental

Pussy Galore

Superdogs

Barking Mad