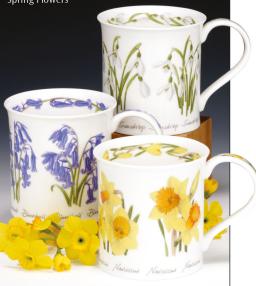

Rubbernecks



Fishy Wishy



Flexible Friends



Little Buzzers





Elephantastic!



Cuddly Koalas



Horseplay



Instrumental



Pussy Galore

Superdogs

Barking Mad

24

## HENLEY

#### fine bone china - 0.6L











• Delphiniums

Lavender







Meadow Breeze







Agapanthus

Geraniums

Rosabunda



Birdlife







Morning Song



Dovedale (strawberry)



Dovedale (harebell)



0.6L - fine bone china



Blobs!

Warm Hearts

26

Hot Spots

# SHETLAND MUG

0.44L - fine bone china





Cottage Border



Wild Garden





Solitude



Warm Hearts









Catastrophe



Barking Mad



Secret Wood



27







Belle Epoque

Aqua

Ishtar

### BUTE 0.3L - fine bone china





• Ocean Paradise











Shore Life

100







Animal Breeds



. 33







1

D







Spring Flowers



Birdlife

















Aqua





Wild Garden



Rosabunda









Birdlife

# JURA



Twitters

Ice Pack

30

### FLAGS & LONDON



#### REGIONS

Born & Bred (Cairngorm Shape) available in 19 different regions



# SCOTLAND

fine bone china

Seascape

Argyle



Black Watch

Buchanan

# SCOTLAND

fine bone china



Love Scotland







 Shaggy Tails Highland Cow (OrkneyShape)



Scottish Heather (Orkney Shape)

\* 7

Scottish Thistles (Cairngorm Shape)



Scottish Thistle (Orkney Shape)



Scottish Heathers (Cairngorm Shape)



Saltire





Scotland Born & Bred



Scotland



Edinburgh (Glencoe Shape)





Scottish Whisky



Tour of Scotland

Castles of Scotland

# SCOTLAND

fine bone china



#### TEAPOTS, TEACUPS & SAUCERS AND PLATES





Large Size Teapot

Small Size Teapot

Tea fo