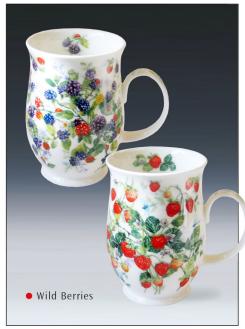

## BRAEMAR

Wild Blackberries

Passiflora

Wild Strawberries

Amour en Cage

Trailing Flowers

| BRAEMAR                             | 1-2   |
|-------------------------------------|-------|
| SKYE                                | 3-4   |
| CAIRNGORM                           | 5-9   |
| SHETLAND INFUSER SETS               | 10    |
| LOMOND                              | 11-14 |
| SUFFOLK                             | 15-16 |
| ORKNEY                              | 17-18 |
| GLENCOE                             | 19-20 |
| NEVIS                               | 21-23 |
| HENLEY                              | 24-26 |
| ISLAY                               | 26    |
| SHETLAND MUG                        | 27    |
| BUTE                                | 28    |
| JURA                                | 29-30 |
| FLAGS & LONDON                      | 31    |
| REGIONS                             | 31    |
| SCOTLAND                            | 32-34 |
| TEAPOTS & PLATES                    | 35-36 |
| TEACUPS & SAUCERS                   | 35-36 |
| CHRISTMAS                           | 37    |
| DUNOON 50 <sup>th</sup> ANNIVERSARY | 37    |
|                                     |       |

## BRAEMAR

0.33L - fine bone china

Vintage Blue

Vintage Garden

• Wisteria

Vintage Gold

Vintage Rose

SKYE fine bone china - 0.45L