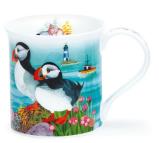

## GLENCOE

#### fine bone china - 0.5L

World of Yoga

World of Skiing

World of Birds

Our range of informative mugs will educate and astound you with unusual facts and figures.

The Planets

----

The Immune System

da

**Tropical Rainforests** 

Teeth

Physics

Music

World of Tea

Maths Made Easy

Night Sky