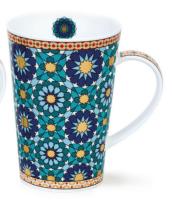

## BRAEMAR

0.33L - fine bone china

Vintage Blue

Vintage Garden

• Wisteria

Vintage Gold

Vintage Rose

SKYE fine bone china - 0.45L

# SKYE

Floral Burst

Iris

Papaver

Wild Garden

Feel the Love

Whoops!

Warm Hearts