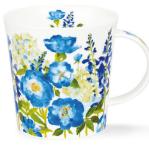

## HENLEY

#### fine bone china - 0.6L

• Delphiniums

Lavender

Meadow Breeze

Agapanthus

Geraniums

Rosabunda

Birdlife

Spring Flowers

Birdlife

Aqua

Wild Garden

Rosabunda

Birdlife