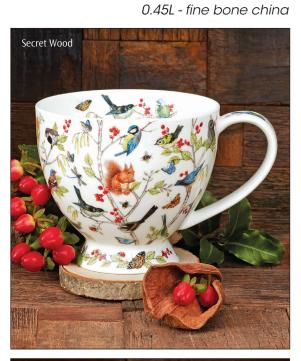

000

Floral Cats

Secret Wood

Ivon

### SUFFOLK 0.31L - fine bone china

Animal Life

Hedgerow Birds

Secret Wood

Secret Wood

27

Belle Epoque

Aqua

Ishtar