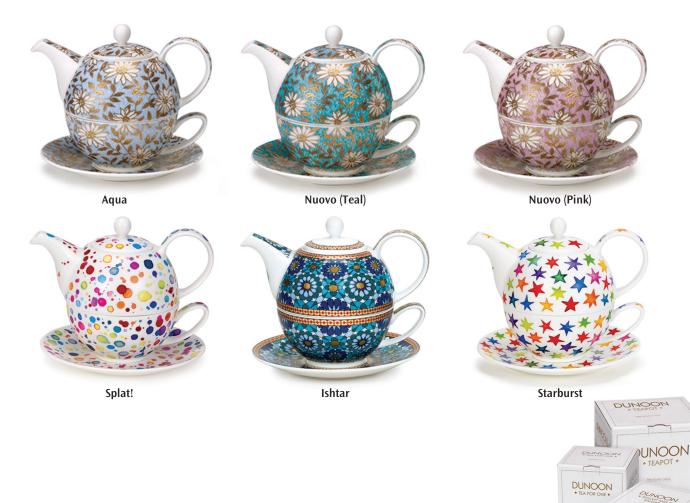

Secret Wood

27

Belle Epoque

Aqua

Ishtar

#### TEAPOTS, TEACUPS & SAUCERS AND PLATES

Large Size Teapot

Small Size Teapot

Tea for One

Tea for One Cup & Saucer

 Tea for One
 Each Tea for One Cup & Saucer is also available separately.

Every Dunoon Fine Bone China Teapot, Tea for One, Teacup & Saucer and Plate is gift-boxed.