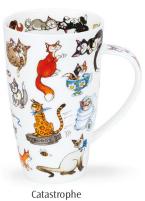

# SHETLAND MUG

0.44L - fine bone china

Cottage Border

Wild Garden

Solitude

Warm Hearts

Catastrophe

Barking Mad