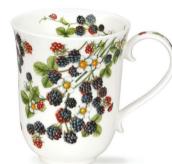

## BRAEMAR

Wild Blackberries

Passiflora

Wild Strawberries

Amour en Cage

Trailing Flowers

| BRAEMAR                             | 1-2   |
|-------------------------------------|-------|
| SKYE                                | 3-4   |
| CAIRNGORM                           | 5-9   |
| SHETLAND INFUSER SETS               | 10    |
| LOMOND                              | 11-14 |
| SUFFOLK                             | 15-16 |
| ORKNEY                              | 17-18 |
| GLENCOE                             | 19-20 |
| NEVIS                               | 21-23 |
| HENLEY                              | 24-26 |
| ISLAY                               | 26    |
| SHETLAND MUG                        | 27    |
| BUTE                                | 28    |
| JURA                                | 29-30 |
| FLAGS & LONDON                      | 31    |
| REGIONS                             | 31    |
| SCOTLAND                            | 32-34 |
| TEAPOTS & PLATES                    | 35-36 |
| TEACUPS & SAUCERS                   | 35-36 |
| CHRISTMAS                           | 37    |
| DUNOON 50 <sup>th</sup> ANNIVERSARY | 37    |
|                                     |       |

## BRAEMAR

0.33L - fine bone china

Vintage Blue

Vintage Garden

• Wisteria

Vintage Gold

Vintage Rose

SKYE fine bone china - 0.45L