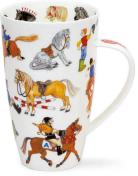

## NEVIS

fine bone china - 0.48L

Sports World

Ice Pack

Woolly Jumpers

Hop It!

Twitters

It's a Sloth's Life